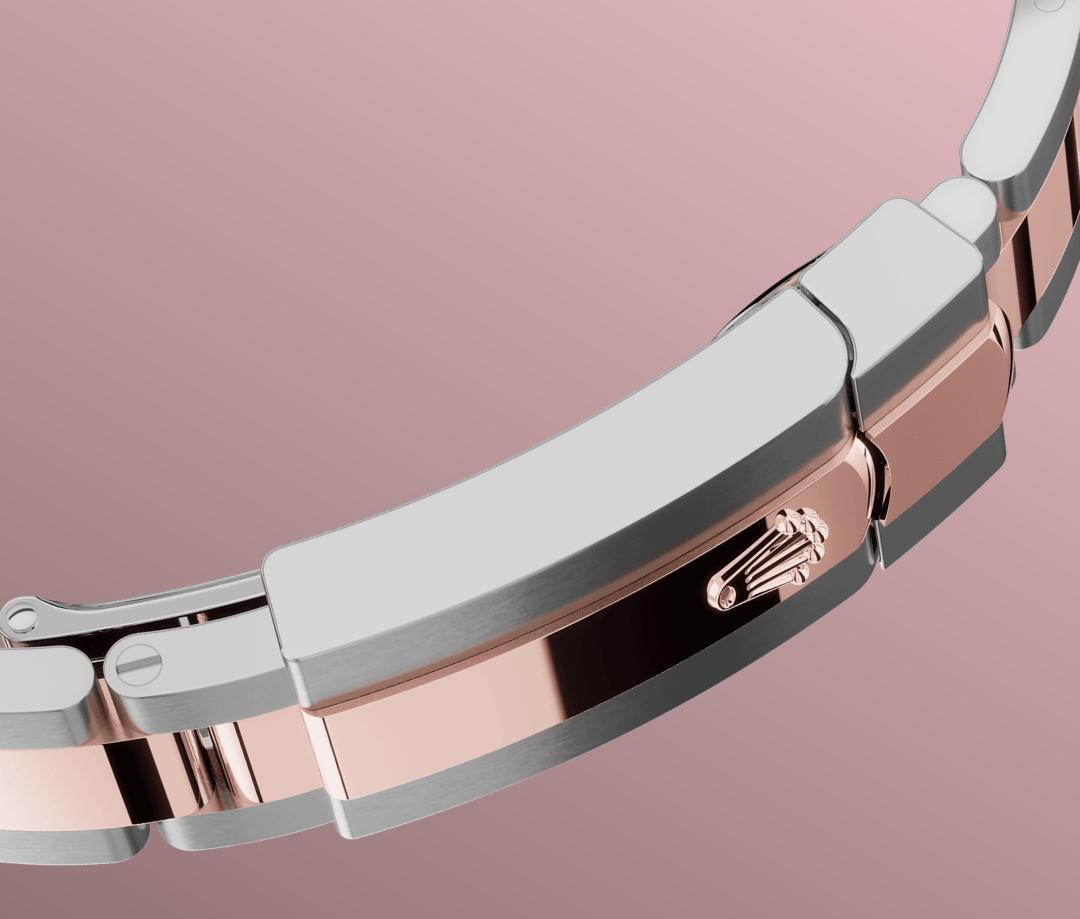

THE OYSTER BRACELET

Alchemy of form and function

The Oyster bracelet is a perfect alchemy of form and function, aesthetics and technology, designed to be both robust and comfortable.

It is equipped with an Oysterclasp and the Easylink comfort extension link, also exclusive to Rolex. This ingenious system allows the wearer to increase the bracelet length by approximately 5 mm, providing additional comfort in any circumstance.