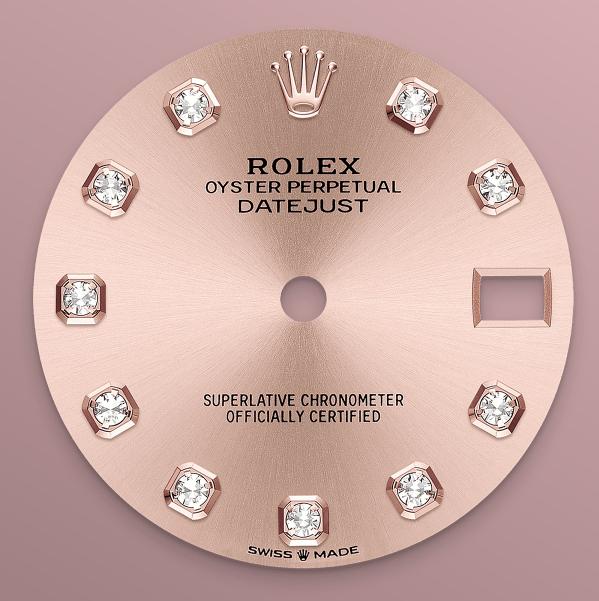

#### ROSÉ-COLOUR DIAL

A watchmaking technique

This dial features diamonds in 18 kt gold settings. The sunray finish creates delicate light reflections on many dials in the Oyster Perpetual collection. It is obtained using masterful brushing techniques that create grooves running outwards from the centre of the dial.

Light is diffused consistently along each engraving, creating a characteristic subtle glow that moves depending on the position of the wrist. Once the sunray finish has been completed, the dial colour is applied using Physical Vapour Deposition or electroplating. A light coat of varnish gives the dial its final look.

#### Туре

Rosé-colour set with diamonds