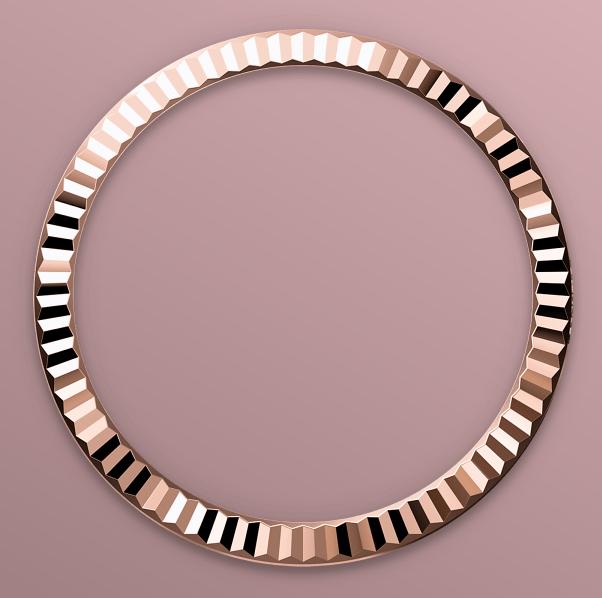

FLUTED BEZEL

# A Rolex signature

The Rolex fluted bezel is a mark of distinction.

Originally, the fluting of the Oyster bezel had a functional purpose: it served to screw the bezel onto the case helping to ensure the waterproofness of the watch.

It was therefore identical to the fluting on the case back, which was also screwed onto the case for waterproofness, using specific Rolex tools. Over time, the fluting became an aesthetic element, a genuine Rolex signature feature. Today the fluted bezel is a mark of distinction, in gold on this Datejust 31.