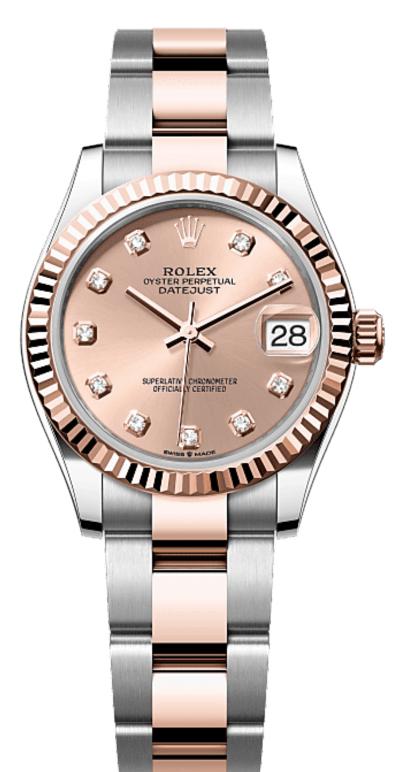

# Datejust 31

Oyster, 31 mm, Oystersteel and Everose gold

This Oyster Perpetual Datejust 31 in Oystersteel and Everose gold features a rosé colour, diamond-set dial and an Oyster bracelet.

#### ROSÉ-COLOUR DIAL

A watchmaking technique

This dial features diamonds in 18 kt gold settings. The sunray finish creates delicate light reflections on many dials in the Oyster Perpetual collection. It is obtained using masterful brushing techniques that create grooves running outwards from the centre of the dial.

EVEROSE ROLESOR

# A meeting of two metals

Gold is coveted for its lustre and nobility. Steel

reinforces strength and reliability. Together, they harmoniously combine the best of their properties.

A true Rolex signature, Rolesor has featured on Rolex models since the early 1930s, and was trademarked as a name in 1933. It is one of the prominent pillars of the Oyster collection.

THE OYSTER BRACELET

Alchemy of form and function

The Oyster bracelet is a perfect alchemy of form and function, aesthetics and technology, designed to be both robust and comfortable.

It is equipped with an Oysterclasp and the Easylink comfort extension link, also exclusive to Rolex. This ingenious system allows the wearer to increase the bracelet length by approximately 5 mm, providing additional comfort in any circumstance.