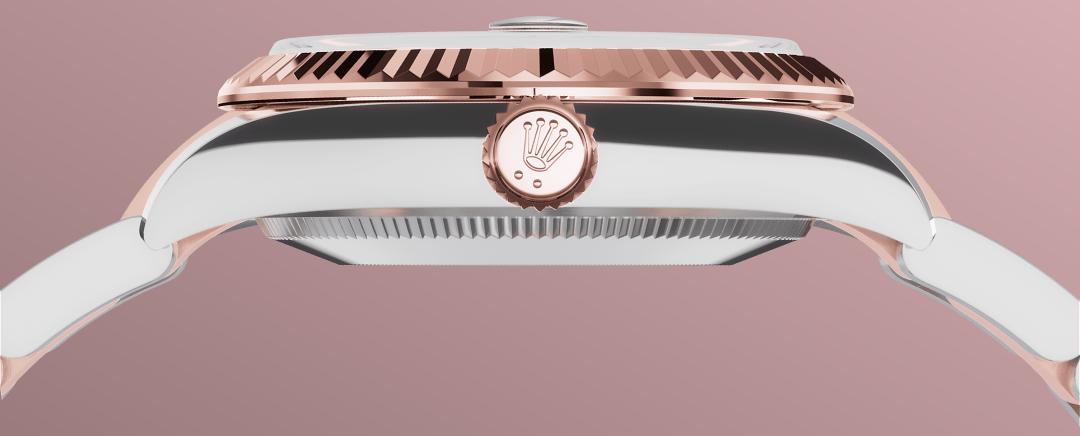

EVEROSE ROLESOR

# A meeting of two metals

Gold is coveted for its lustre and nobility. Steel

reinforces strength and reliability. Together, they harmoniously combine the best of their properties.

A true Rolex signature, Rolesor has featured on Rolex models since the early 1930s, and was trademarked as a name in 1933. It is one of the prominent pillars of the Oyster collection.