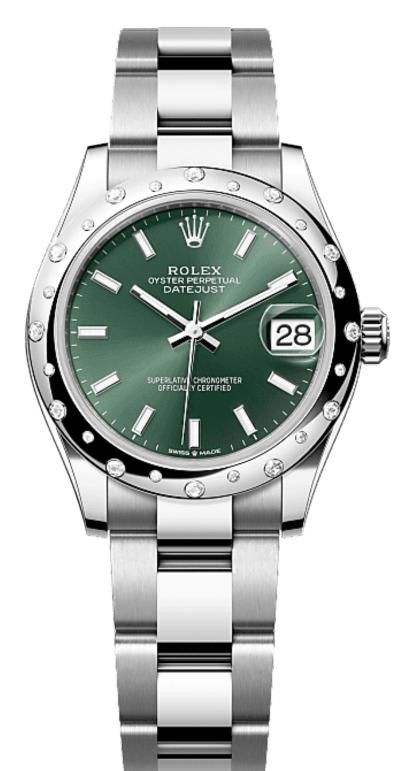

# Datejust 31

Oyster, 31 mm, Oystersteel, white gold and diamonds

This Oyster Perpetual Datejust 31 in Oystersteel and white gold features a mint green dial and an Oyster bracelet.

MINT GREEN DIAL

#### Туре

Oyster, 31 mm, Oystersteel, white gold and diamonds

#### **Diameter**

31 mm

#### **Material**

White Rolesor

#### Bezel

Domed, set with diamonds