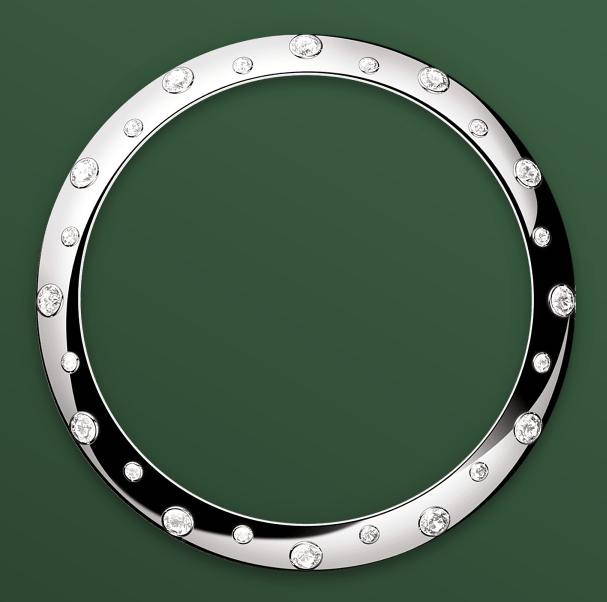

DIAMOND-SET BEZEL

# A sparkling symphony

Gem-setters, like sculptors, finely carve the

precious metal to hand-shape the seat in which each gemstone will be perfectly lodged. With the art and craft of a jeweller, the stone is placed and meticulously aligned with the others, then firmly secured in its gold or platinum setting.

Besides the intrinsic quality of the stones, several other criteria contribute to the beauty of Rolex gem-setting: the precise alignment of the height of the gems, their orientation and position, the regularity, strength and proportions of the setting as well as the intricate finishing of the metalwork. A sparkling symphony to enhance the watch and enchant the wearer.