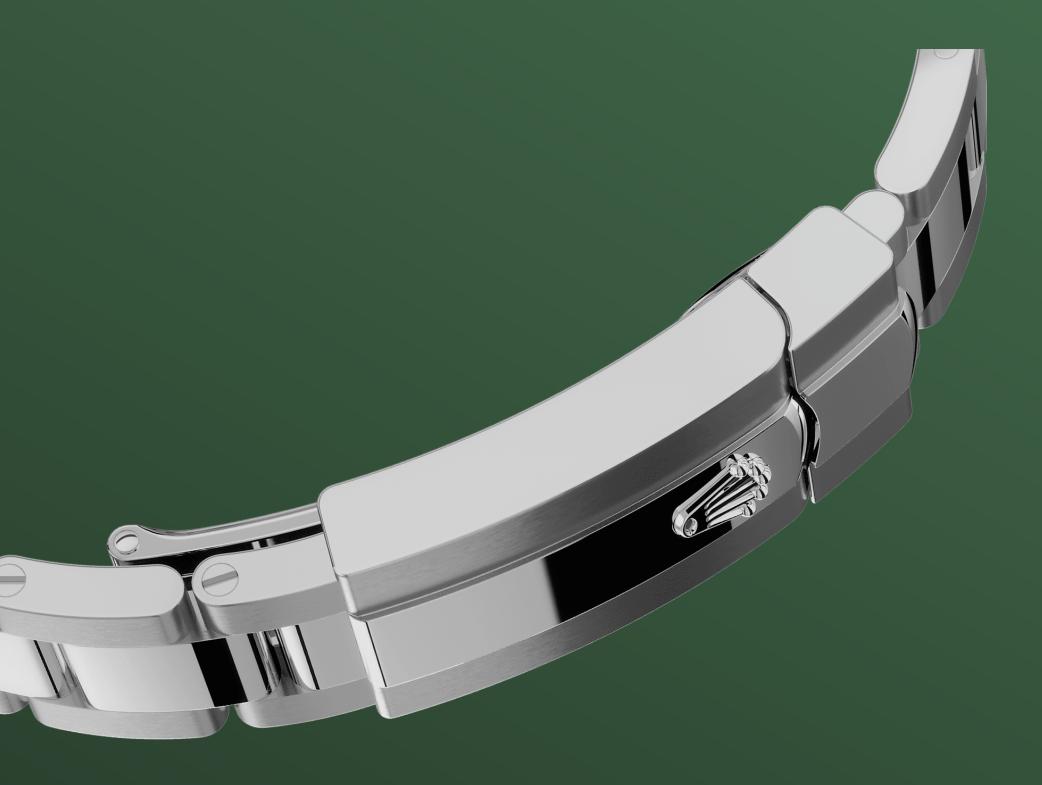

THE OYSTER BRACELET

# Alchemy of form and function

The Oyster bracelet is a perfect alchemy of form and function, aesthetics and technology, designed to be both robust and comfortable.

It is equipped with an Oysterclasp and the Easylink comfort extension link, also exclusive to Rolex. This ingenious system allows the wearer to increase the bracelet length by approximately 5 mm, providing additional comfort in any circumstance.