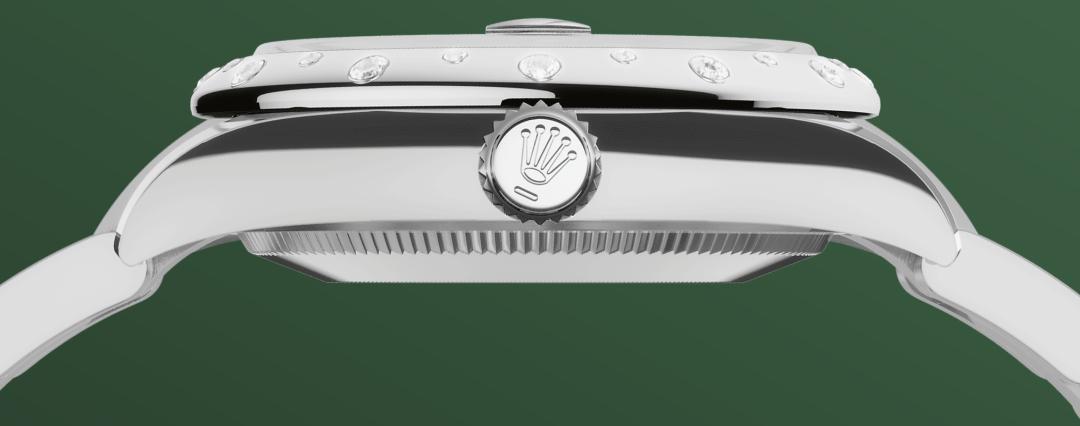

#### **Oyster Architecture**

Monobloc middle case, screw-down case back and winding crown

## **Winding Crown**

Screw-down, Twinlock double waterproofness system

#### **Crystal**

Scratch-resistant sapphire, Cyclops lens over the date