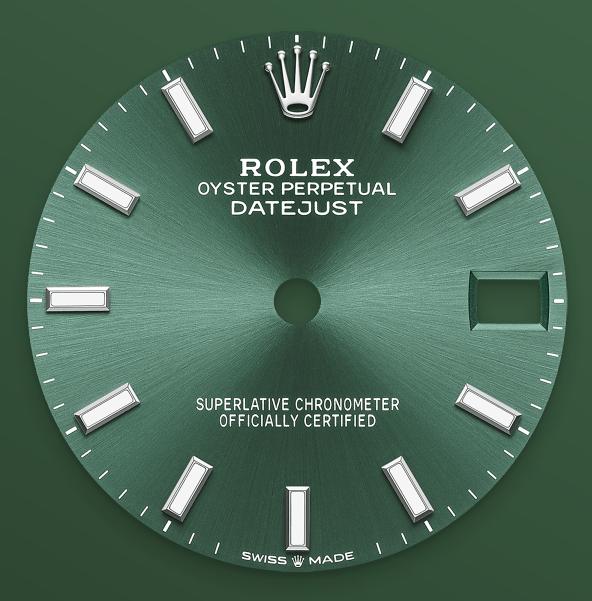

# A watchmaking technique

The sunray finish creates delicate light reflections on many dials in the Oyster Perpetual collection. It is obtained using masterful brushing techniques that create grooves running outwards from the centre of the dial.

Light is diffused consistently along each engraving, creating a characteristic subtle glow that moves depending on the position of the wrist. Once the sunray finish has been completed, the dial colour is applied using Physical Vapour Deposition or electroplating. A light coat of varnish gives the dial its final look.

## Туре

Mint green

#### Details

Highly legible Chromalight display with long-lasting blue luminescence