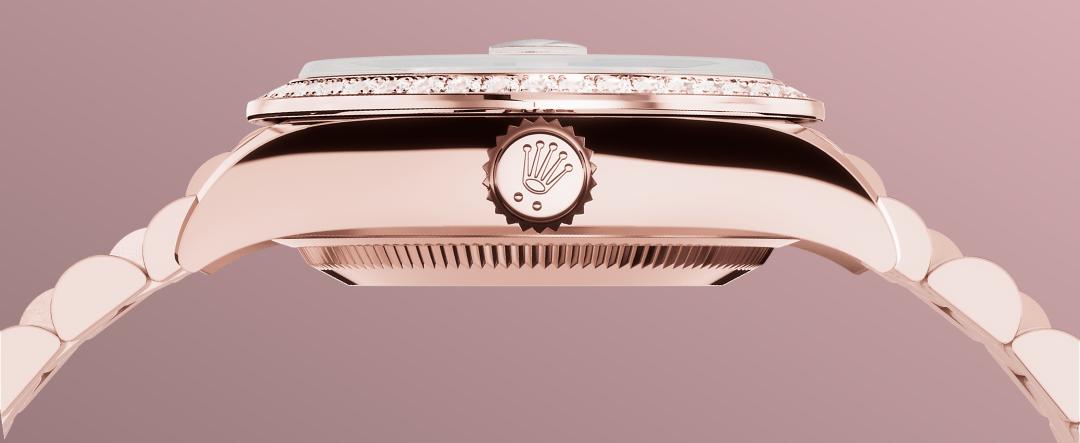

# The ultimate refinement

This Lady-Datejust is offered on a prestigious

President bracelet. Always in solid gold or platinum, the bracelets benefit from a concealed attachment beneath the bezel which ensures seamless visual continuity between the bracelet and case.

A new-generation concealed Crownclasp, opened with a hinged Rolex crown, adds the final aesthetic and functional touch to these sumptuous bracelets.

#### **Oyster Architecture**

Monobloc middle case, screw-down case back and winding crown

#### Clasp

Concealed folding Crownclasp