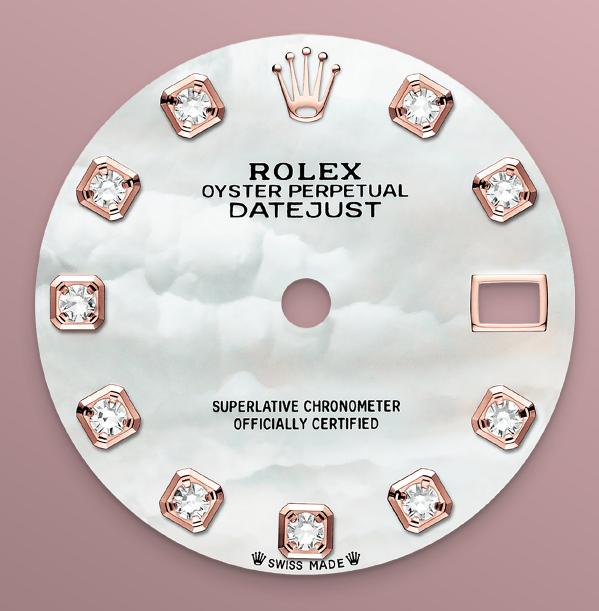

# Lady-Datejust

Oyster, 28 mm, Everose gold and

diamonds

This Oyster Perpetual Lady-Datejust in 18 kt Everose gold features a white mother-of-pearl, diamond-set dial and a President bracelet.

MOTHER-OF-PEARL DIAL

Highlighting natural beauty

This dial features diamonds in 18 kt gold settings. Mother-of-pearl is by its nature full of mystery and surprises. Depending on its origin, it can be pink, white, black or yellow. It differs in colour, intensity and structure according to the part of the shell from which it is extracted.

At Rolex, mother-of-pearl is never artificially coloured. Instead, particular know-how and skill are devoted to simply highlighting its natural beauty and preserving the original hues. As all mother-of-pearl dials are unique pieces, an identical dial will never be found on another wrist.

### Dial

#### Туре

White mother-of-pearl set with diamonds

#### **Gem setting**

Diamonds in 18 kt gold settings