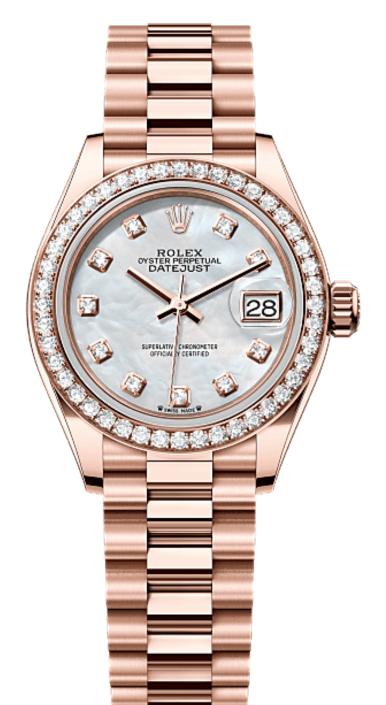

# Lady-Datejust

Oyster, 28 mm, Everose gold and

diamonds

This Oyster Perpetual Lady-Datejust in 18 kt Everose gold features a white mother-of-pearl, diamond-set dial and a President bracelet.

MOTHER-OF-PEARL DIAL

Highlighting natural beauty

This dial features diamonds in 18 kt gold settings. Mother-of-pearl is by its nature full of mystery and surprises. Depending on its origin, it can be pink, white, black or yellow. It differs in colour, intensity and structure according to the part of the shell from which it is extracted.

At Rolex, mother-of-pearl is never artificially coloured. Instead, particular know-how and skill are devoted to simply highlighting its natural beauty and preserving the original hues. As all mother-of-pearl dials are unique pieces, an identical dial will never be found on another wrist.

DIAMOND-SET BEZEL

# A sparkling symphony

Gem-setters, like sculptors, finely carve the

precious metal to hand-shape the seat in which each gemstone will be perfectly lodged. With the art and craft of a jeweller, the stone is placed and meticulously aligned with the others, then firmly secured in its gold or platinum setting.

Besides the intrinsic quality of the stones, several other criteria contribute to the beauty of Rolex gem-setting: the precise alignment of the height of the gems, their orientation and position, the regularity, strength and proportions of the setting as well as the intricate finishing of the metalwork. A sparkling symphony to enhance the watch and enchant the wearer.

18 KT EVEROSE GOLD

# An exclusive patent

To preserve the beauty of its pink gold watches,

Rolex created and patented an exclusive 18 kt pink gold alloy cast in its own foundry: Everose gold.

Introduced in 2005, 18 kt Everose is used on all Rolex Oyster models in pink gold.

THE PRESIDENT BRACELET

# The ultimate refinement

This Lady-Datejust is offered on a prestigious

President bracelet. Always in solid gold or platinum, the bracelets benefit from a concealed attachment beneath the bezel which ensures seamless visual continuity between the bracelet and case.

A new-generation concealed Crownclasp, opened with a hinged Rolex crown, adds the final aesthetic and functional touch to these sumptuous bracelets.