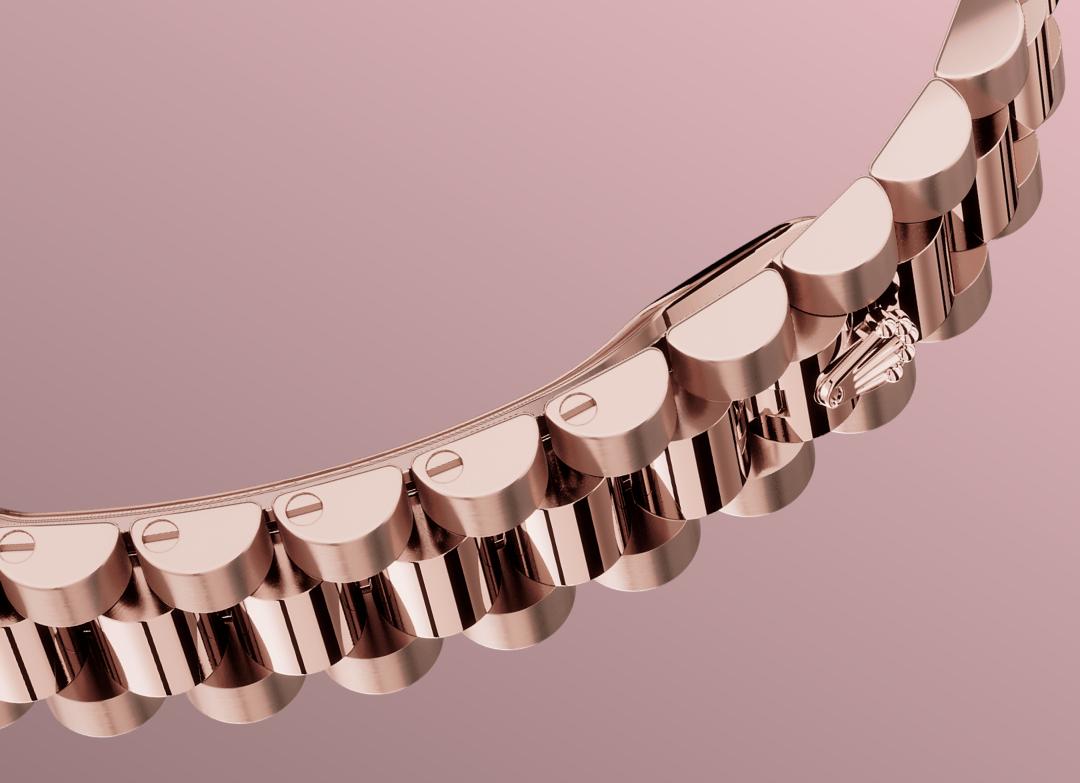

# The ultimate refinement

This Lady-Datejust is offered on a prestigious

President bracelet. Always in solid gold or platinum, the bracelets benefit from a concealed attachment beneath the bezel which ensures seamless visual continuity between the bracelet and case.

A new-generation concealed Crownclasp, opened with a hinged Rolex crown, adds the final aesthetic and functional touch to these sumptuous bracelets.

#### Туре

President, semi-circular three-piece links

### **Bracelet Material**

18 kt Everose gold

#### Clasp

Concealed folding Crownclasp