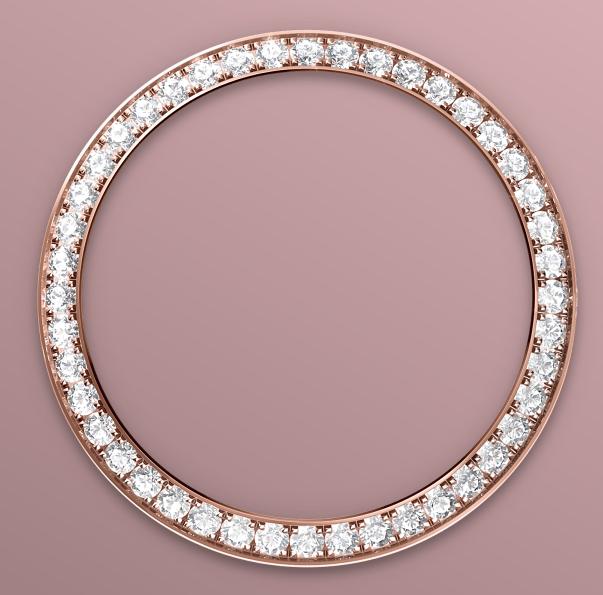

DIAMOND-SET BEZEL

# A sparkling symphony

Gem-setters, like sculptors, finely carve the

precious metal to hand-shape the seat in which each gemstone will be perfectly lodged. With the art and craft of a jeweller, the stone is placed and meticulously aligned with the others, then firmly secured in its gold or platinum setting.

Besides the intrinsic quality of the stones, several other criteria contribute to the beauty of Rolex gem-setting: the precise alignment of the height of the gems, their orientation and position, the regularity, strength and proportions of the setting as well as the intricate finishing of the metalwork. A sparkling symphony to enhance the watch and enchant the wearer.

#### Bezel

Set with diamonds

#### **Gem setting**

Diamonds in 18 kt gold settings