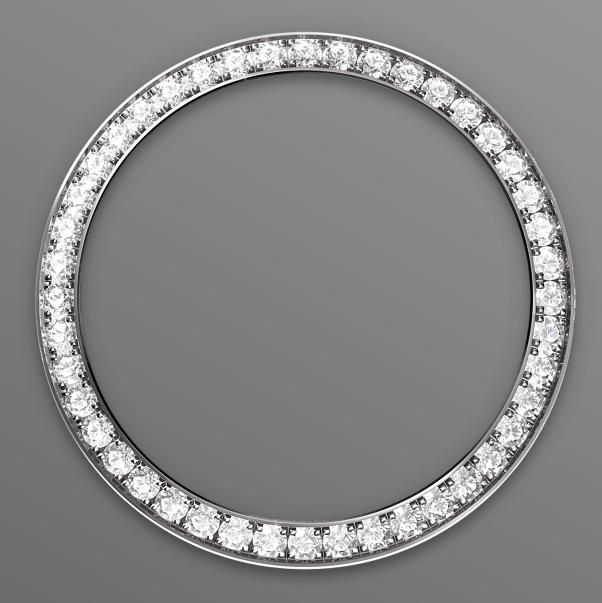

# Lady-Datejust

Oyster, 28 mm, white gold and

diamonds

This Oyster Perpetual Lady-Datejust in 18 kt white gold features a silver dial and a President bracelet.

DIAMOND-SET BEZEL

# A sparkling symphony

Gem-setters, like sculptors, finely carve the

precious metal to hand-shape the seat in which each gemstone will be perfectly lodged. With the art and craft of a jeweller, the stone is placed and meticulously aligned with the others, then firmly secured in its gold or platinum setting.

Besides the intrinsic quality of the stones, several other criteria contribute to the beauty of Rolex gem-setting: the precise alignment of the height of the gems, their orientation and position, the regularity, strength and proportions of the setting as well as the intricate finishing of the metalwork. A sparkling symphony to enhance the watch and enchant the wearer.

#### Bezel

Set with 44 brilliant-cut diamonds