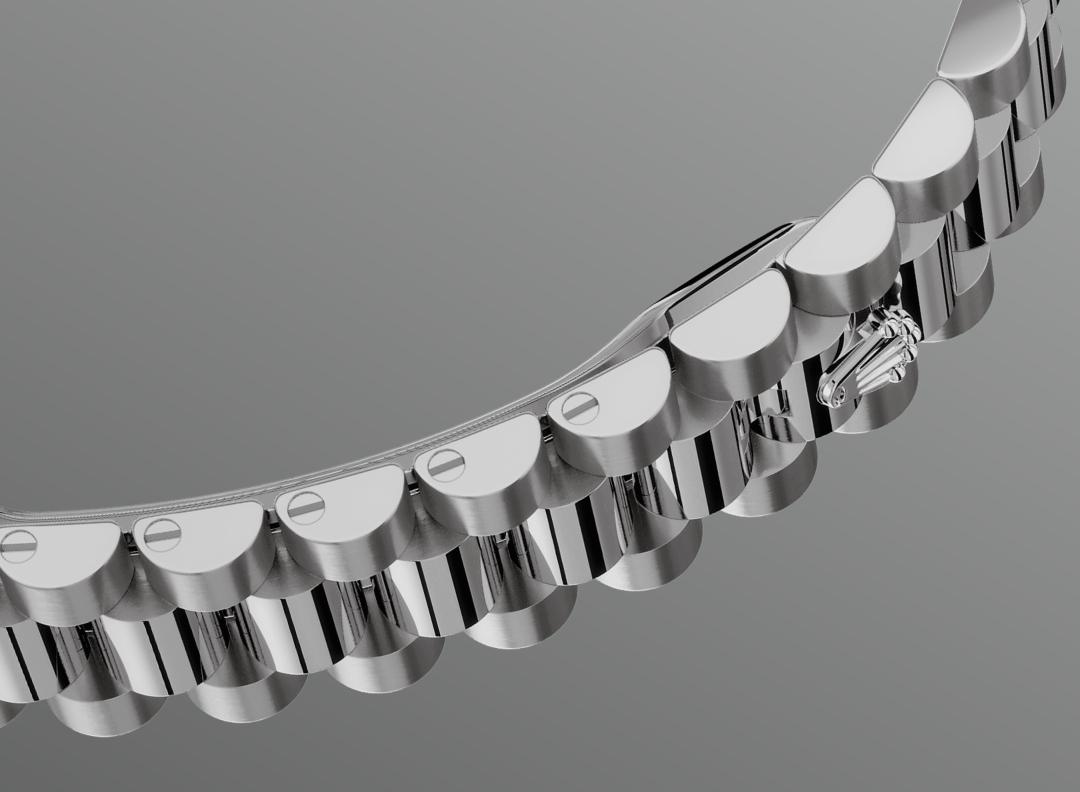

THE PRESIDENT BRACELET

## The ultimate refinement

This Lady-Datejust is offered on a prestigious

President bracelet. Always in solid gold or platinum, the bracelets benefit from a concealed attachment beneath the bezel which ensures seamless visual continuity between the bracelet and case.

A new-generation concealed Crownclasp, opened with a hinged Rolex crown, adds the final aesthetic and functional touch to these sumptuous bracelets.

#### Туре

President, semi-circular three-piece links

#### Clasp

Concealed folding Crownclasp