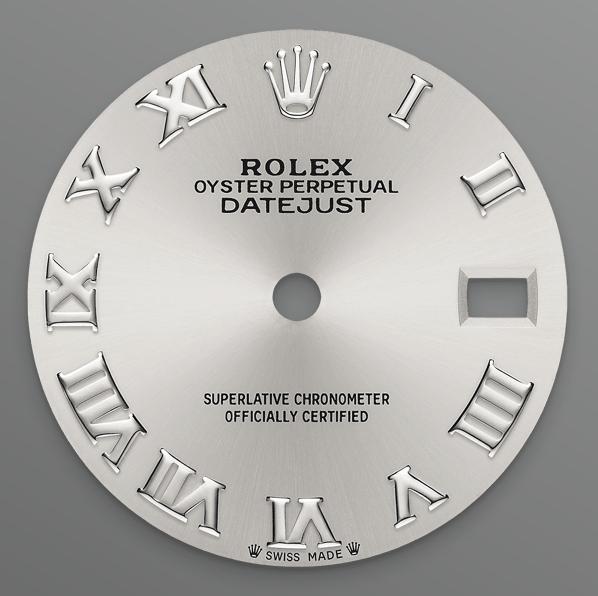

SILVER DIAL

# A watchmaking technique

The sunray finish creates delicate light reflections on many dials in the Oyster Perpetual collection. It is obtained using masterful brushing techniques that create grooves running outwards from the centre of the dial.

Light is diffused consistently along each engraving, creating a characteristic subtle glow that moves depending on the position of the wrist. Once the sunray finish has been completed, the dial colour is applied using Physical Vapour Deposition or electroplating. A light coat of varnish gives the dial its final look.

## Dial

#### Туре

Silver