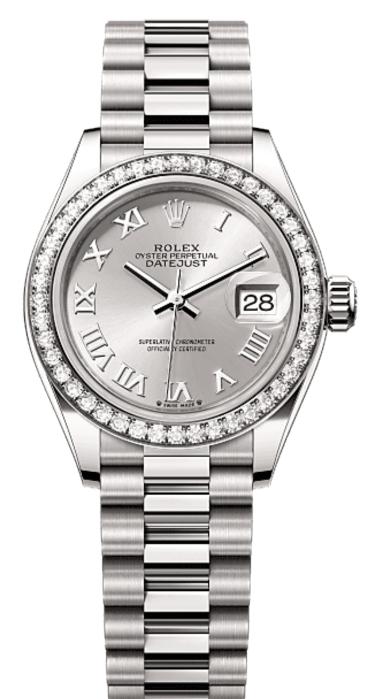

# Lady-Datejust

Oyster, 28 mm, white gold and

diamonds

This Oyster Perpetual Lady-Datejust in 18 kt white gold features a silver dial and a President bracelet.

DIAMOND-SET BEZEL

## The ultimate refinement

This Lady-Datejust is offered on a prestigious

President bracelet. Always in solid gold or platinum, the bracelets benefit from a concealed attachment beneath the bezel which ensures seamless visual continuity between the bracelet and case.

# **More technical details** Lady-Datejust

Reference 279139RBR

#### **Type**

Oyster, 28 mm, white gold and diamonds

#### **Diameter**

28 mm

#### **Material**

White gold

#### Bezel

Set with 44 brilliant-cut diamonds