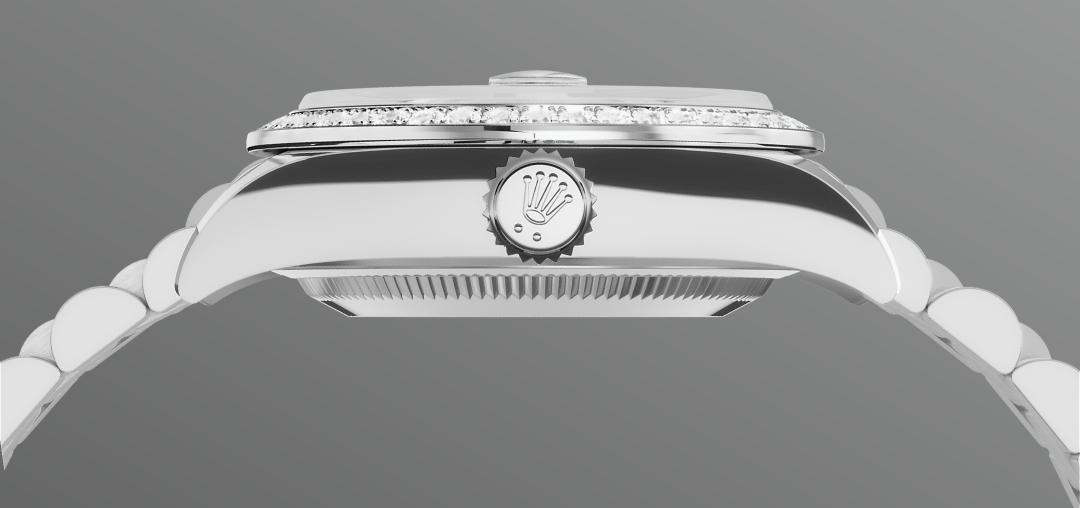

# Lady-Datejust

Oyster, 28 mm, white gold and

diamonds

This Oyster Perpetual Lady-Datejust in 18 kt white gold features a silver dial and a President bracelet.

DIAMOND-SET BEZEL

# A sparkling symphony

Gem-setters, like sculptors, finely carve the

precious metal to hand-shape the seat in which each gemstone will be perfectly lodged. With the art and craft of a jeweller, the stone is placed and meticulously aligned with the others, then firmly secured in its gold or platinum setting.

Besides the intrinsic quality of the stones, several other criteria contribute to the beauty of Rolex gem-setting: the precise alignment of the height of the gems, their orientation and position, the regularity, strength and proportions of the setting as well as the intricate finishing of the metalwork. A sparkling symphony to enhance the watch and enchant the wearer.

#### Bezel

Set with 44 brilliant-cut diamonds