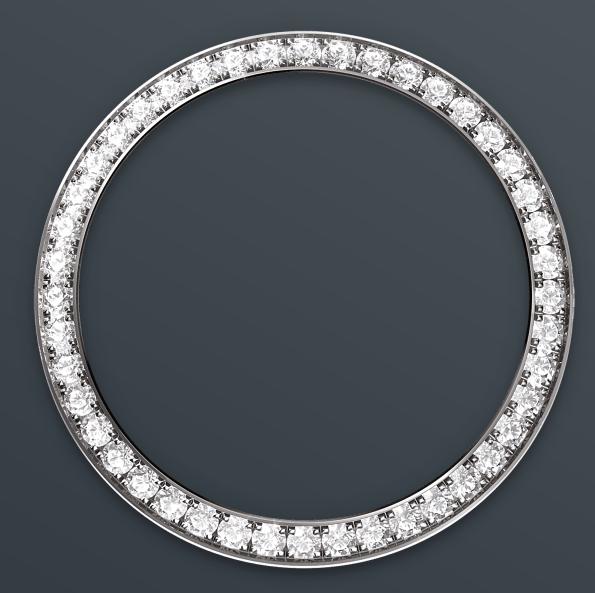

# A sparkling symphony

Gem-setters, like sculptors, finely carve the

precious metal to hand-shape the seat in which each gemstone will be perfectly lodged. With the art and craft of a jeweller, the stone is placed and meticulously aligned with the others, then firmly secured in its gold or platinum setting.

Besides the intrinsic quality of the stones, several other criteria contribute to the beauty of Rolex gem-setting: the precise alignment of the height of the gems, their orientation and position, the regularity, strength and proportions of the setting as well as the intricate finishing of the metalwork. A sparkling symphony to enhance the watch and enchant the wearer.

#### Bezel

Set with 44 brilliant-cut diamonds