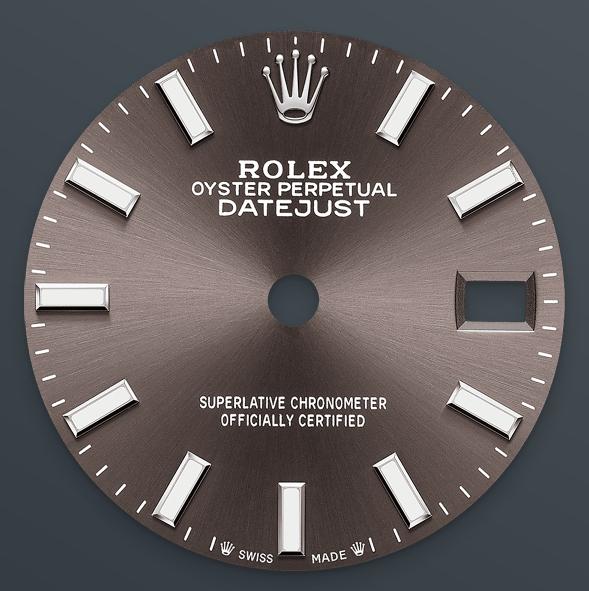

DARK GREY DIAL

# A watchmaking technique

The sunray finish creates delicate light reflections on many dials in the Oyster Perpetual collection. It is obtained using masterful brushing techniques that create grooves running outwards from the centre of the dial.

Light is diffused consistently along each engraving, creating a characteristic subtle glow that moves depending on the position of the wrist. Once the sunray finish has been completed, the dial colour is applied using Physical Vapour Deposition or electroplating. A light coat of varnish gives the dial its final look.

### Dial

#### Туре

Dark grey

#### **Details**

Highly legible Chromalight display with long-lasting blue luminescence