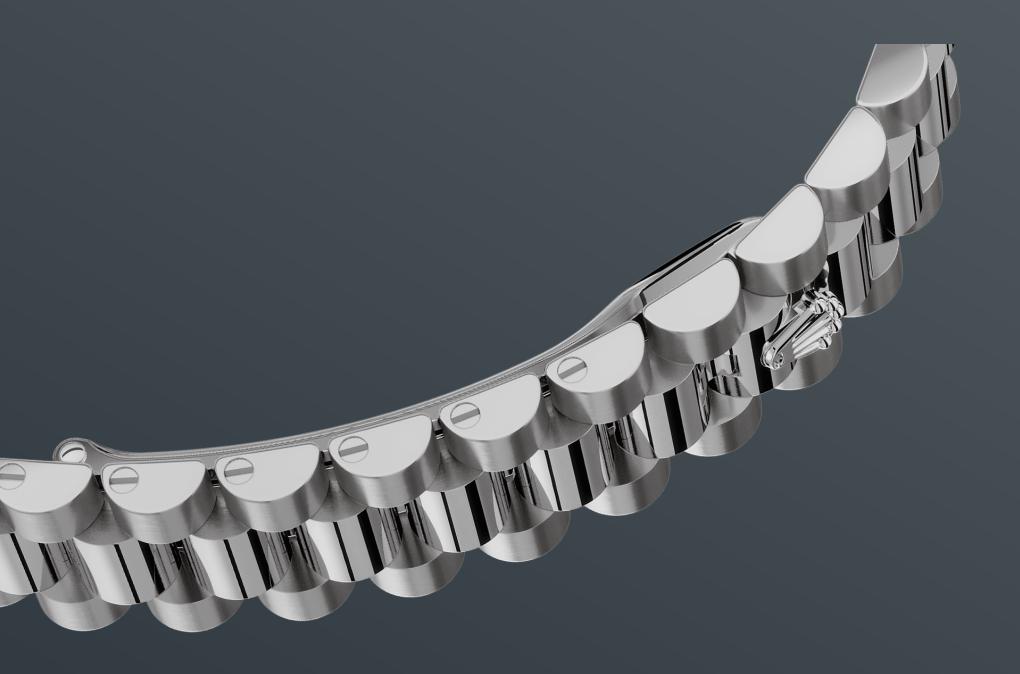

THE PRESIDENT BRACELET

## The ultimate refinement

This Lady-Datejust is offered on a prestigious

President bracelet. Always in solid gold or platinum, the bracelets benefit from a concealed attachment beneath the bezel which ensures seamless visual continuity between the bracelet and case.

A new-generation concealed Crownclasp, opened with a hinged Rolex crown, adds the final aesthetic and functional touch to these sumptuous bracelets.

## **Bracelet**

#### Туре

President, semi-circular three-piece links

## **Bracelet Material**

18 kt white gold

#### Clasp

Concealed folding Crownclasp