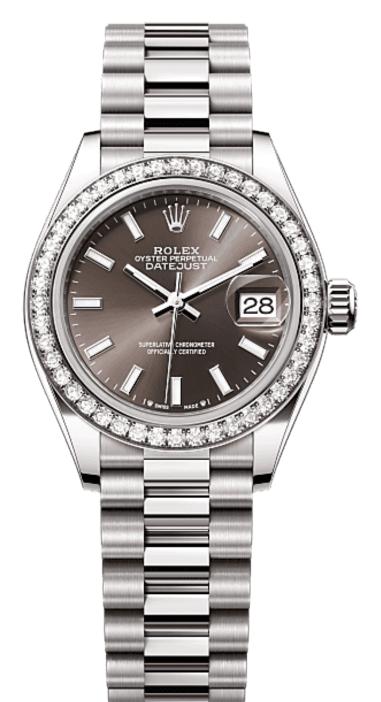

# Lady-Datejust

Oyster, 28 mm, white gold and

diamonds

This Oyster Perpetual Lady-Datejust in 18 kt white gold features a dark grey dial and a President bracelet.

DIAMOND-SET BEZEL

DARK GREY DIAL

THE PRESIDENT BRACELET