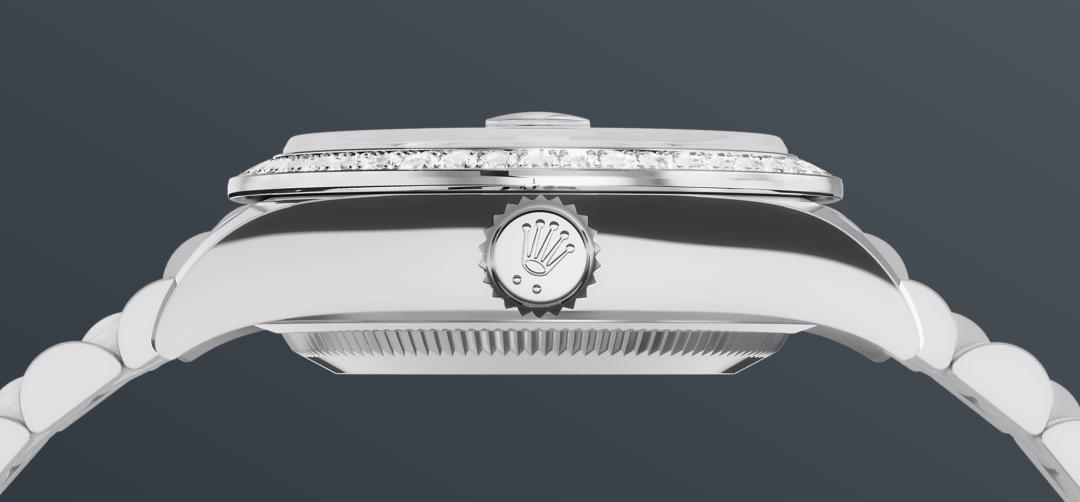

# Lady-Datejust

Oyster, 28 mm, white gold and

diamonds

This Oyster Perpetual Lady-Datejust in 18 kt white gold features a dark grey dial and a President bracelet.

DIAMOND-SET BEZEL

# A sparkling symphony

Gem-setters, like sculptors, finely carve the

precious metal to hand-shape the seat in which each gemstone will be perfectly lodged. With the art and craft of a jeweller, the stone is placed and meticulously aligned with the others, then firmly secured in its gold or platinum setting.

Besides the intrinsic quality of the stones, several other criteria contribute to the beauty of Rolex gem-setting: the precise alignment of the height of the gems, their orientation and position, the regularity, strength and proportions of the setting as well as the intricate finishing of the metalwork. A sparkling symphony to enhance the watch and enchant the wearer.

#### Bezel

Set with 44 brilliant-cut diamonds