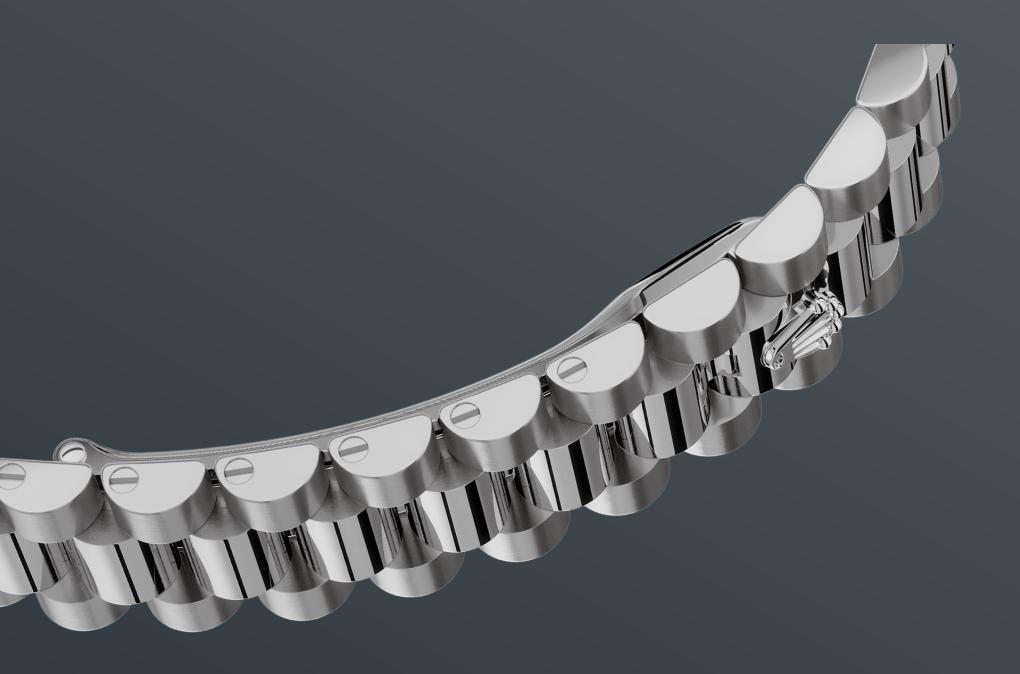

THE PRESIDENT BRACELET

# The ultimate refinement

This Lady-Datejust is offered on a prestigious

President bracelet. Always in solid gold or platinum, the bracelets benefit from a concealed attachment beneath the bezel which ensures seamless visual continuity between the bracelet and case.

A new-generation concealed Crownclasp, opened with a hinged Rolex crown, adds the final aesthetic and functional touch to these sumptuous bracelets.

#### Туре

President, semi-circular three-piece links

#### Clasp

Concealed folding Crownclasp