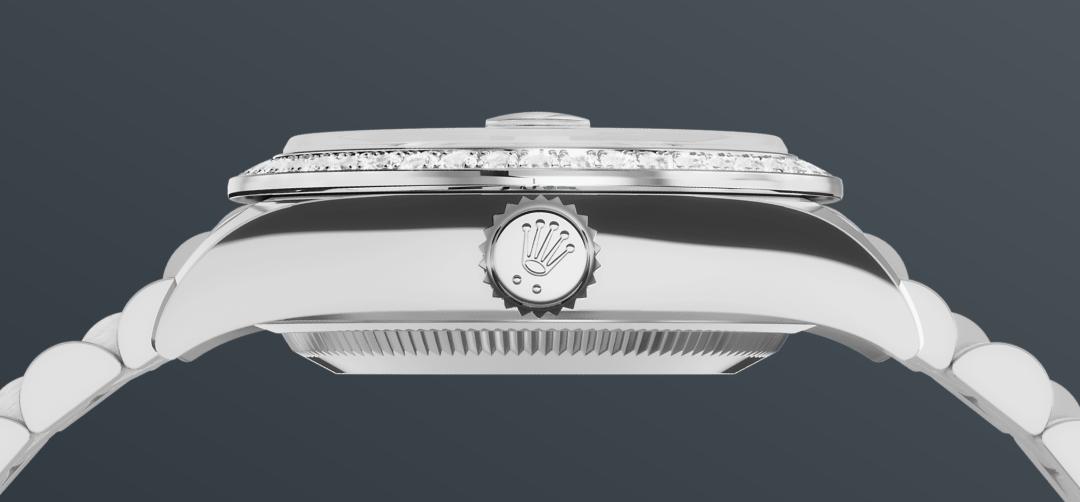

DIAMOND-SET BEZEL

# A sparkling symphony

Gem-setters, like sculptors, finely carve the

precious metal to hand-shape the seat in which each gemstone will be perfectly lodged. With the art and craft of a jeweller, the stone is placed and meticulously aligned with the others, then firmly secured in its gold or platinum setting.

Besides the intrinsic quality of the stones, several other criteria contribute to the beauty of Rolex gem-setting: the precise alignment of the height of the gems, their orientation and position, the regularity, strength and proportions of the setting as well as the intricate finishing of the metalwork. A sparkling symphony to enhance the watch and enchant the wearer.

#### Bezel

Set with 44 brilliant-cut diamonds