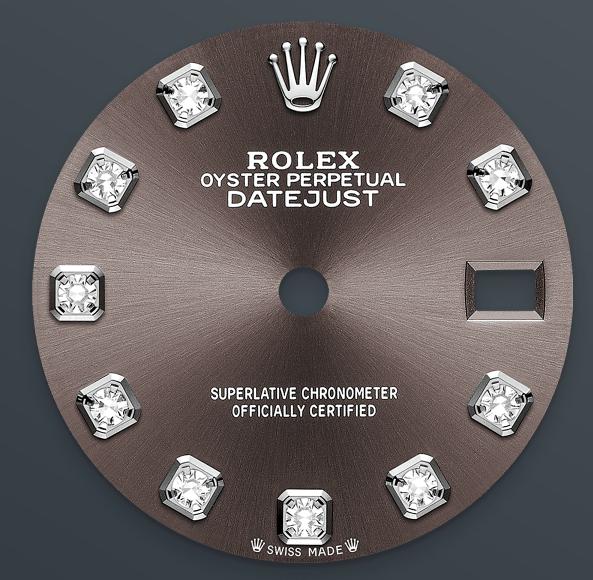

# Lady-Datejust

Oyster, 28 mm, white gold and

diamonds

This Oyster Perpetual Lady-Datejust in 18 kt white gold features a dark grey, diamond-set dial and a President bracelet.

DARK GREY DIAL

# A watchmaking technique

This dial features diamonds in 18 kt gold settings. The sunray finish creates delicate light reflections on many dials in the Oyster Perpetual collection. It is obtained using masterful brushing techniques that create grooves running outwards from the centre of the dial.

Light is diffused consistently along each engraving, creating a characteristic subtle glow that moves depending on the position of the wrist. Once the sunray finish has been completed, the dial colour is applied using Physical Vapour Deposition or electroplating. A light coat of varnish gives the dial its final look.

#### Туре

Dark grey set with diamonds