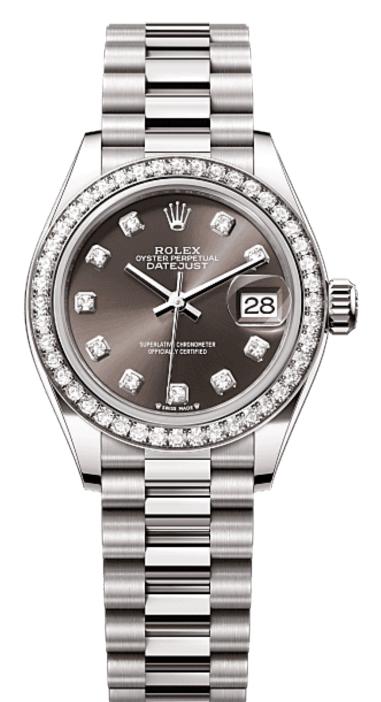

# Lady-Datejust

Oyster, 28 mm, white gold and

diamonds

This Oyster Perpetual Lady-Datejust in 18 kt white gold features a dark grey, diamond-set dial and a President bracelet.

DARK GREY DIAL

# The ultimate refinement

This Lady-Datejust is offered on a prestigious

President bracelet. Always in solid gold or platinum, the bracelets benefit from a concealed attachment beneath the bezel which ensures seamless visual continuity between the bracelet and case.