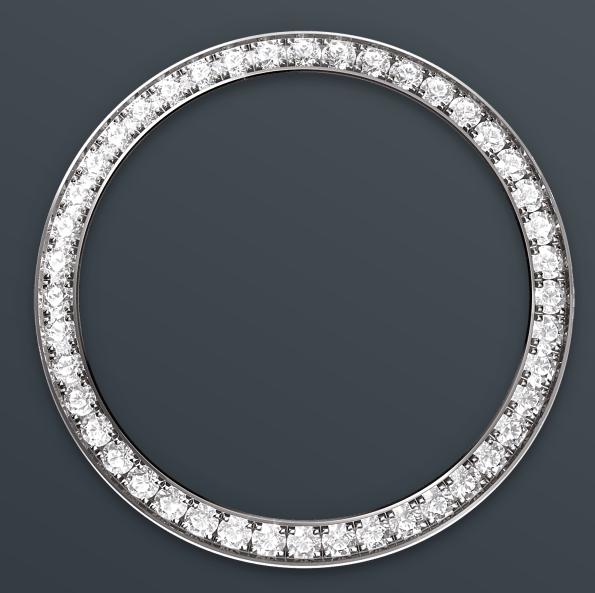

DIAMOND-SET BEZEL

# A sparkling symphony

Gem-setters, like sculptors, finely carve the

precious metal to hand-shape the seat in which each gemstone will be perfectly lodged. With the art and craft of a jeweller, the stone is placed and meticulously aligned with the others, then firmly secured in its gold or platinum setting.

Besides the intrinsic quality of the stones, several other criteria contribute to the beauty of Rolex gem-setting: the precise alignment of the height of the gems, their orientation and position, the regularity, strength and proportions of the setting as well as the intricate finishing of the metalwork. A sparkling symphony to enhance the watch and enchant the wearer.

#### Bezel

Set with 44 brilliant-cut diamonds