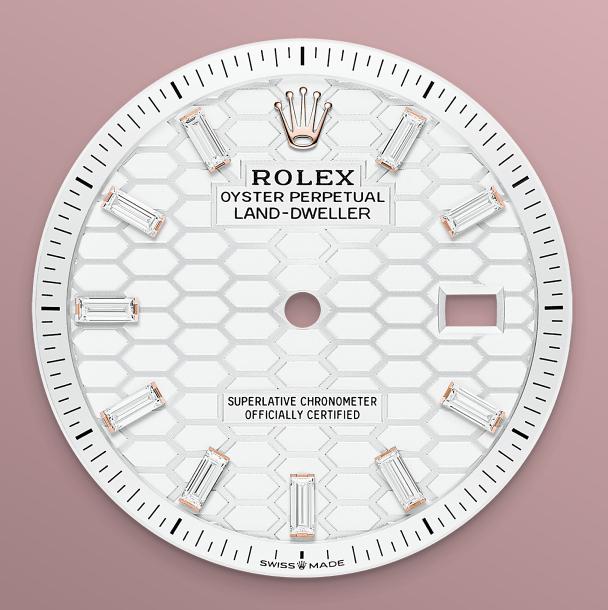

## Honeycomb motif

This dial is adorned with a honeycomb motif with a satin finish. Its creation calls on traditional craftsmanship and high-technology methods, all mastered in-house.

The honeycomb structure is cut with a femtosecond laser, which is also used to etch the delicate lines in the grooves separating each cell. The dial is set with 10 baguette-cut diamonds to mark the hours.

#### **Type**

Intense white, honeycomb motif set with diamonds

#### **Gem setting**

10 baguette-cut diamonds