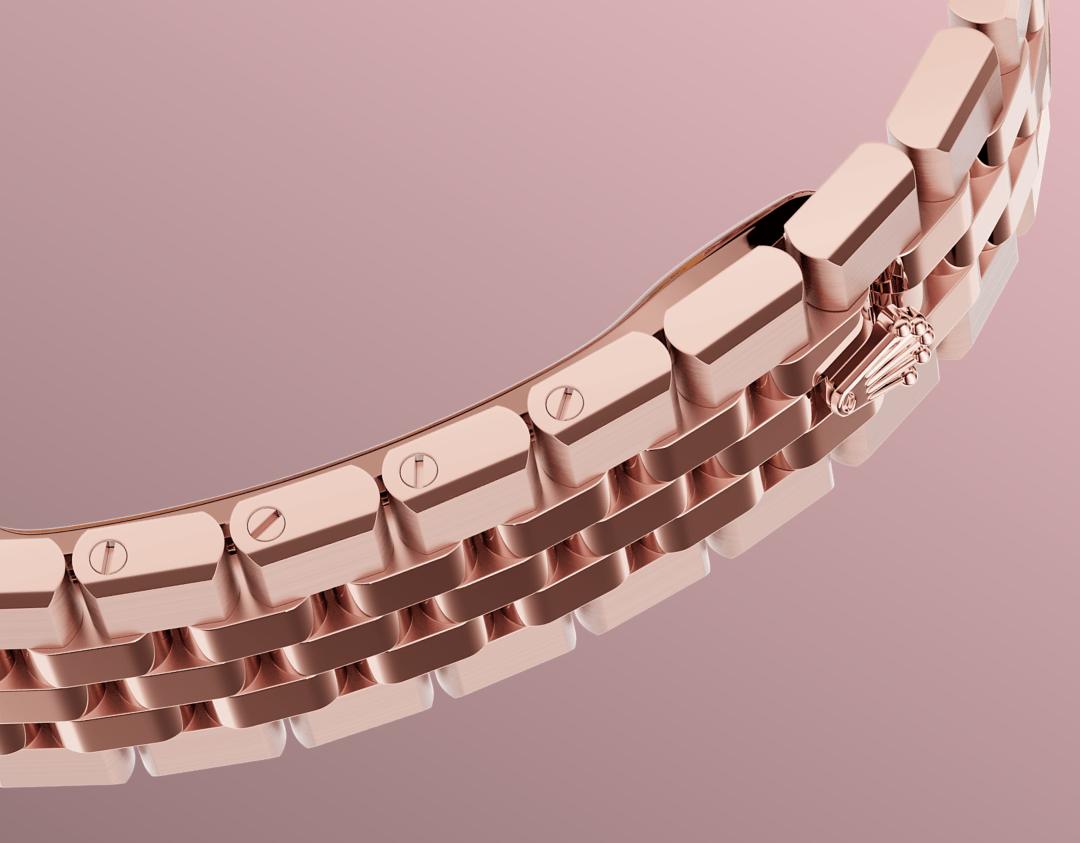

THE FLAT JUBILEE BRACELET

## Seamless integrated design

Specially designed for this watch, the Flat Jubilee bracelet is a reinterpretation of the emblematic Jubilee bracelet. The Flat Jubilee differs in that all the links are flat and merges seamlessly with the Oyster case to form a balanced, harmonious whole, with the alternation of polished and technical satin finishings.

Moreover, the top edges of the bracelet's outer links are bevelled, as are those of the middle case,

and the resulting chamfers polished, creating the appearance of a continuous ribbon of light. It is equipped with a concealed folding Crownclasp.