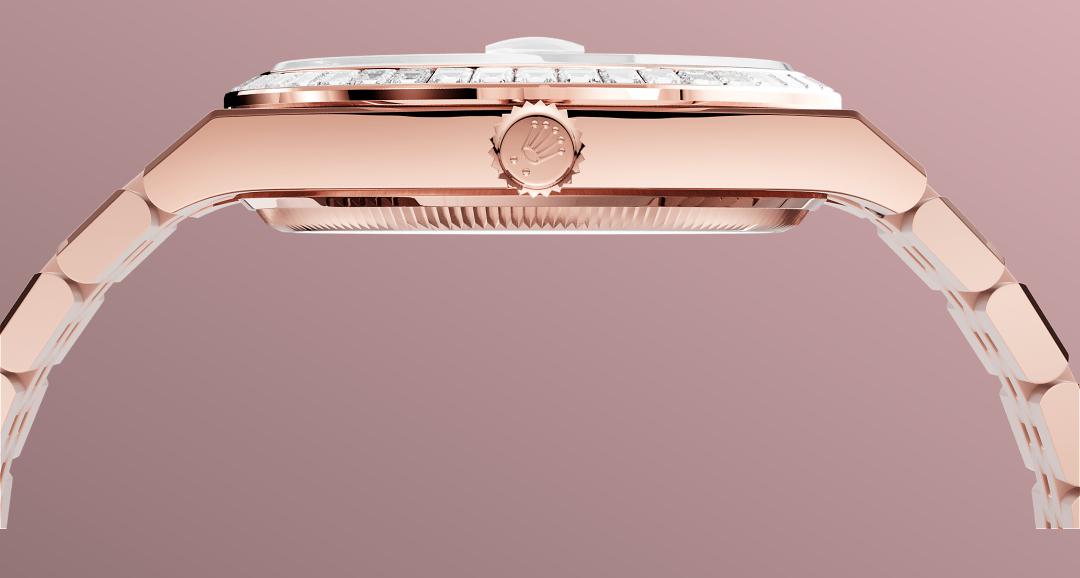

## An exclusive patent

To preserve the beauty of its pink gold watches, Rolex created and patented an exclusive 18 kt pink gold alloy cast in its own foundry: Everose gold.

Introduced in 2005, 18 kt Everose is used on all Rolex Oyster models in pink gold.

THE FLAT JUBILEE BRACELET

## Seamless integrated design

Specially designed for this watch, the Flat Jubilee bracelet is a reinterpretation of the emblematic Jubilee bracelet. The Flat Jubilee differs in that all the links are flat and merges seamlessly with the Oyster case to form a balanced, harmonious whole, with the alternation of polished and technical satin finishings.

Moreover, the top edges of the bracelet's outer links are bevelled, as are those of the middle case,

and the resulting chamfers polished, creating the appearance of a continuous ribbon of light. It is equipped with a concealed folding Crownclasp.