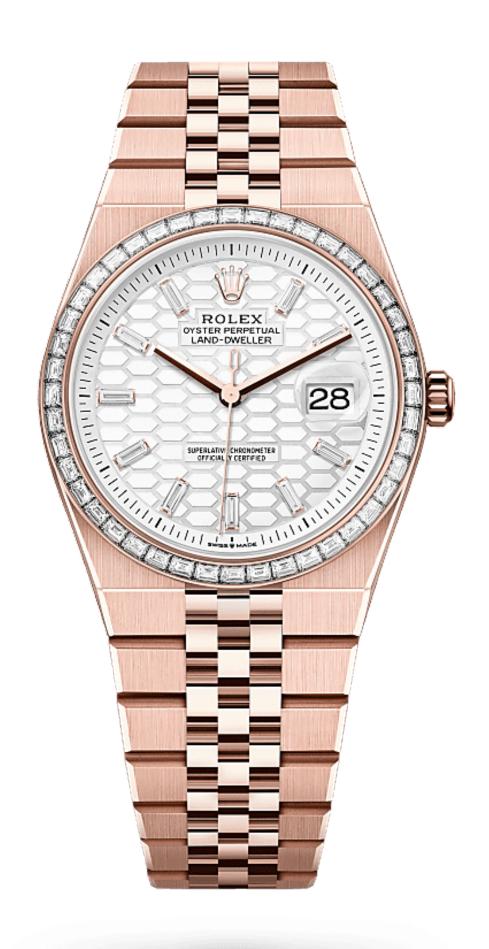

## Land-Dweller 36

Oyster, 36 mm, Everose gold and diamonds

The Land-Dweller 36 in 18 kt Everose gold with an intense white, honeycomb-motif, diamond-set dial and Flat Jubilee bracelet.

INTENSE WHITE DIAL

## Honeycomb motif

This dial is adorned with a honeycomb motif with a satin finish. Its creation calls on traditional craftsmanship and high-technology methods, all mastered in-house.

The honeycomb structure is cut with a femtosecond laser, which is also used to etch the delicate lines in the grooves separating each cell. The dial is set with 10 baguette-cut diamonds to mark the hours.