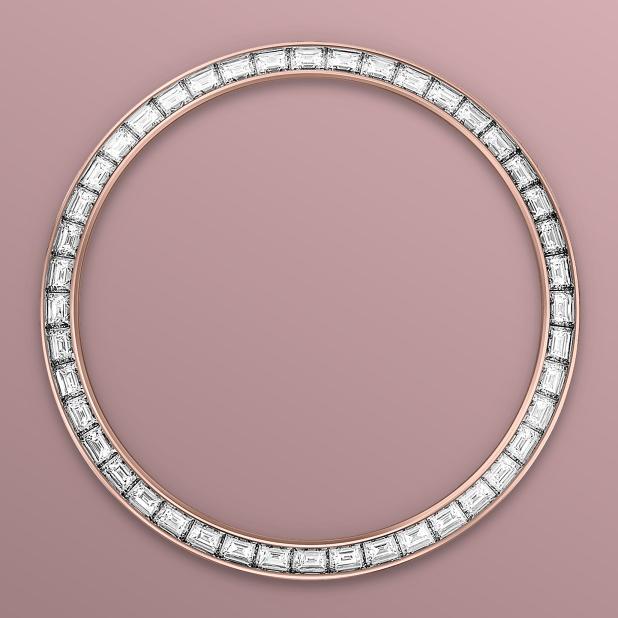

DIAMOND-SET BEZEL

## A sparkling symphony

Gem-setters, like sculptors, finely carve the precious metal to hand-shape the seat in which each gemstone will be perfectly lodged. With the art and craft of a jeweller, the stone is placed and meticulously aligned with the others, then firmly secured in its gold or platinum setting.

Besides the intrinsic quality of the stones, several other criteria contribute to the beauty of Rolex gem-setting: the precise alignment of the height of the gems, their orientation and position, the regularity, strength and proportions of the setting

as well as the intricate finishing of the metalwork. A sparkling symphony to enhance the watch and enchant the wearer.

18 KT EVEROSE GOLD

#### **Bezel**

Set with diamonds

#### **Gem setting**

10 baguette-cut diamonds