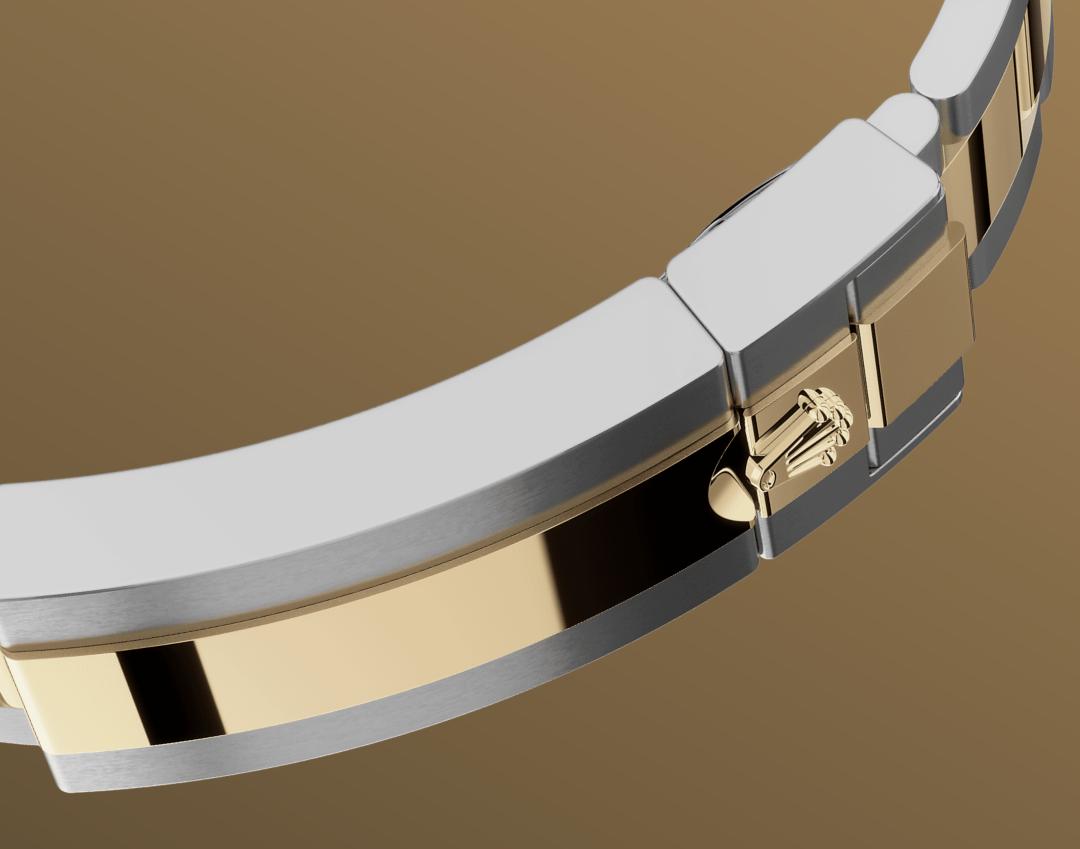

## A meeting of two metals

Gold is coveted for its lustre and nobility. Steel reinforces strength and reliability. Together, they harmoniously combine the best of their properties.

A true Rolex signature, Rolesor has featured on Rolex models since the early 1930s, and was trademarked as a name in 1933. It is one of the prominent pillars of the Oyster Perpetual collection.

## Alchemy of form and function

The Oyster bracelet is a perfect alchemy of form and function, aesthetics and technology, designed to be both robust and comfortable.

It is equipped with an Oysterlock clasp, which prevents accidental opening, and an ingenious Glidelock, allowing fine adjustments of the bracelet without using any tools — and allowing it to be worn comfortably over a diving suit.

#### Clasp

Folding Oysterlock safety clasp with Rolex Glidelock extension system