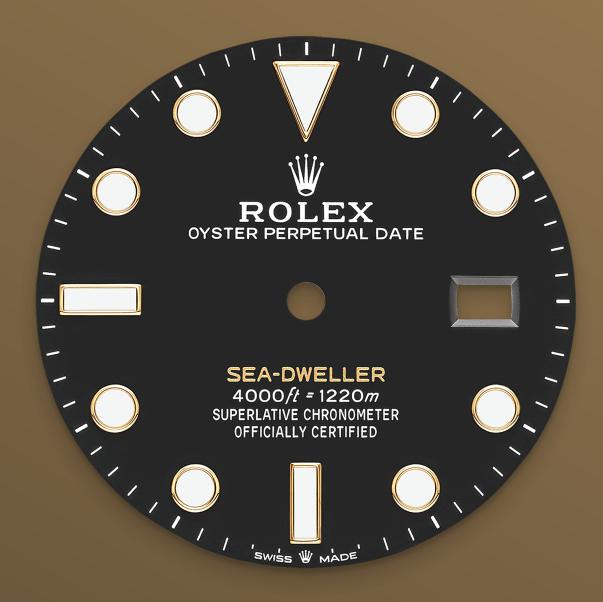

## Inspired by the original

The black dial of the Sea-Dweller has the large hands and indices reserved for Rolex professional models. The dial bears the name Sea-Dweller inscribed in a yellow hue, echoing the colour of the yellow gold.

When the Sea-Dweller was updated in 2017, this lettering was in red, in reference to the original model. The innovative Chromalight display on the dial pushes back the boundaries of visibility in dark environments. Its distinctive blue glow lasts up to eight hours with a uniform luminosity,

#### **Dial**

#### **Type**

Intense black

#### **Details**

Highly legible Chromalight display with long-lasting blue luminescence