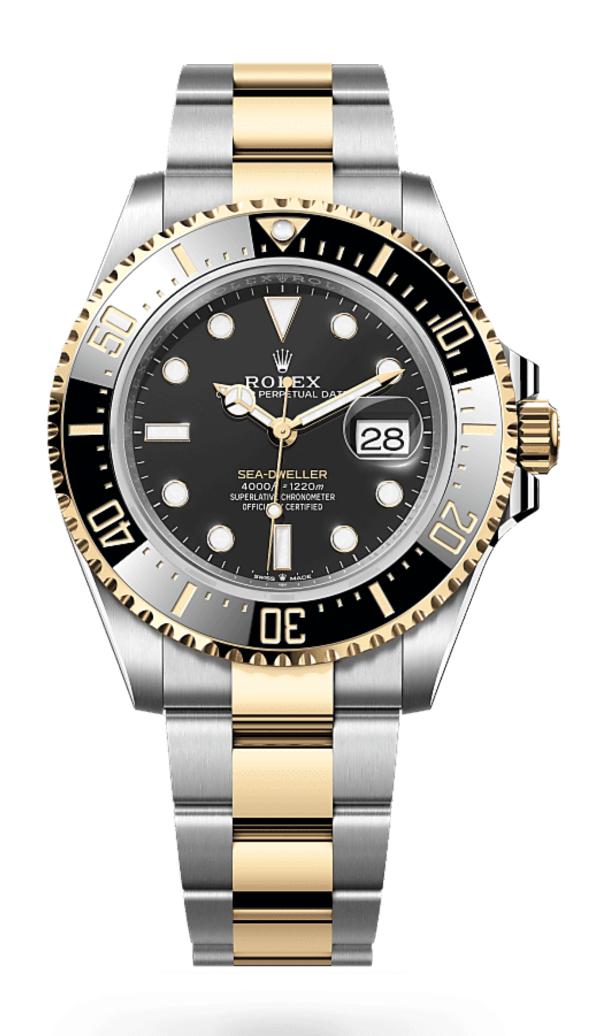

## Sea-Dweller

Oyster, 43 mm, Oystersteel and yellow gold

The Oyster Perpetual Sea-Dweller in Oystersteel and yellow gold with a Cerachrom bezel insert in black ceramic and an Oyster bracelet.

CERAMIC BEZEL AND LUMINESCENT DISPLAY

## More technical details **Sea-Dweller**

Reference 126603

#### **Type**

Oyster, 43 mm, Oystersteel and yellow gold

#### **Diameter**

43 mm

#### **Material**

Yellow Rolesor