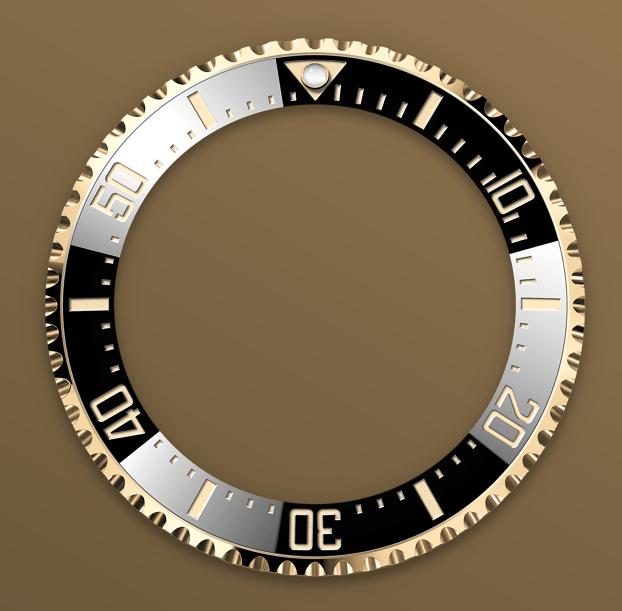

## Legendary divers' watch

The 60-minute graduated, unidirectional rotatable bezel of the Sea-Dweller enables divers to precisely and safely monitor their dive and decompression times.

It is equipped with a patented black Cerachrom bezel insert manufactured by Rolex in a virtually scratchproof ceramic whose colour is unaffected by ultraviolet rays. The graduation is coated via PVD (Physical Vapour Deposition) with a thin layer of gold. The sleek black dial features large Chromalight hour markers and hands, filled with

#### Bezel

Unidirectional rotatable 60-minute graduated, scratch-resistant Cerachrom insert in black ceramic, numerals and graduations coated in feet, helium escape valve gold