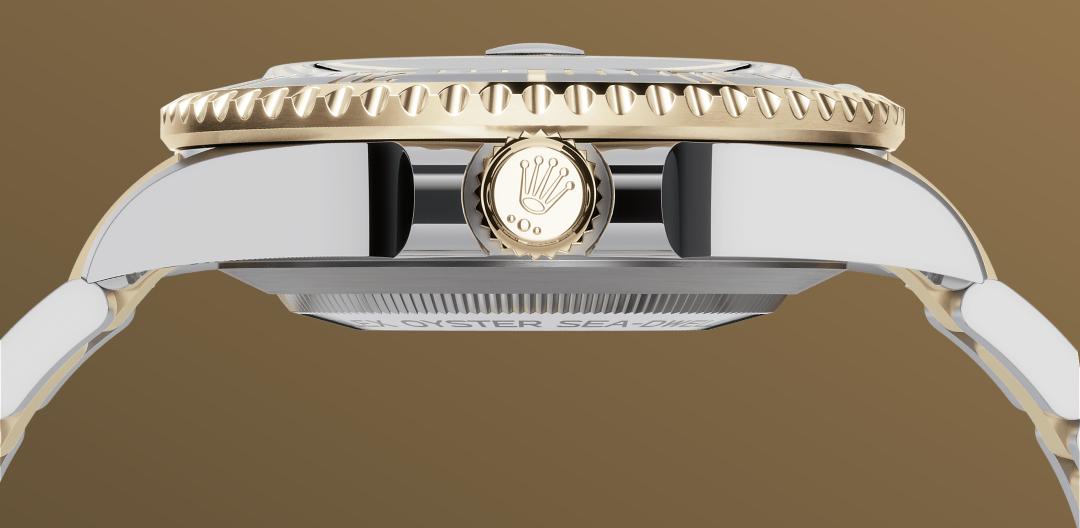

## Legendary divers' watch

The 60-minute graduated, unidirectional rotatable bezel of the Sea-Dweller enables divers to precisely and safely monitor their dive and decompression times.

It is equipped with a patented black Cerachrom bezel insert manufactured by Rolex in a virtually scratchproof ceramic whose colour is unaffected by ultraviolet rays. The graduation is coated via PVD (Physical Vapour Deposition) with a thin layer of gold. The sleek black dial features large Chromalight hour markers and hands, filled with

## A meeting of two metals

Gold is coveted for its lustre and nobility. Steel reinforces strength and reliability. Together, they harmoniously combine the best of their properties.

A true Rolex signature, Rolesor has featured on Rolex models since the early 1930s, and was trademarked as a name in 1933. It is one of the prominent pillars of the Oyster Perpetual collection.

THE OYSTER BRACELET

## Alchemy of form and function

The Oyster bracelet is a perfect alchemy of form and function, aesthetics and technology, designed to be both robust and comfortable.

It is equipped with an Oysterlock clasp, which prevents accidental opening, and an ingenious Glidelock, allowing fine adjustments of the bracelet without using any tools — and allowing it to be worn comfortably over a diving suit.