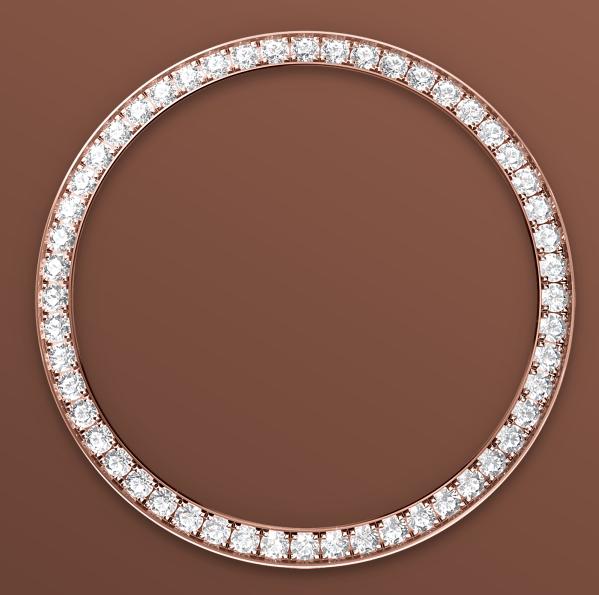

# A sparkling symphony

Gem-setters, like sculptors, finely carve the

precious metal to hand-shape the seat in which each gemstone will be perfectly lodged. With the art and craft of a jeweller, the stone is placed and meticulously aligned with the others, then firmly secured in its gold or platinum setting.

Besides the intrinsic quality of the stones, several other criteria contribute to the beauty of Rolex gem-setting: the precise alignment of the height of the gems, their orientation and position, the regularity, strength and proportions of the setting as well as the intricate finishing of the metalwork. A sparkling symphony to enhance the watch and enchant the wearer.