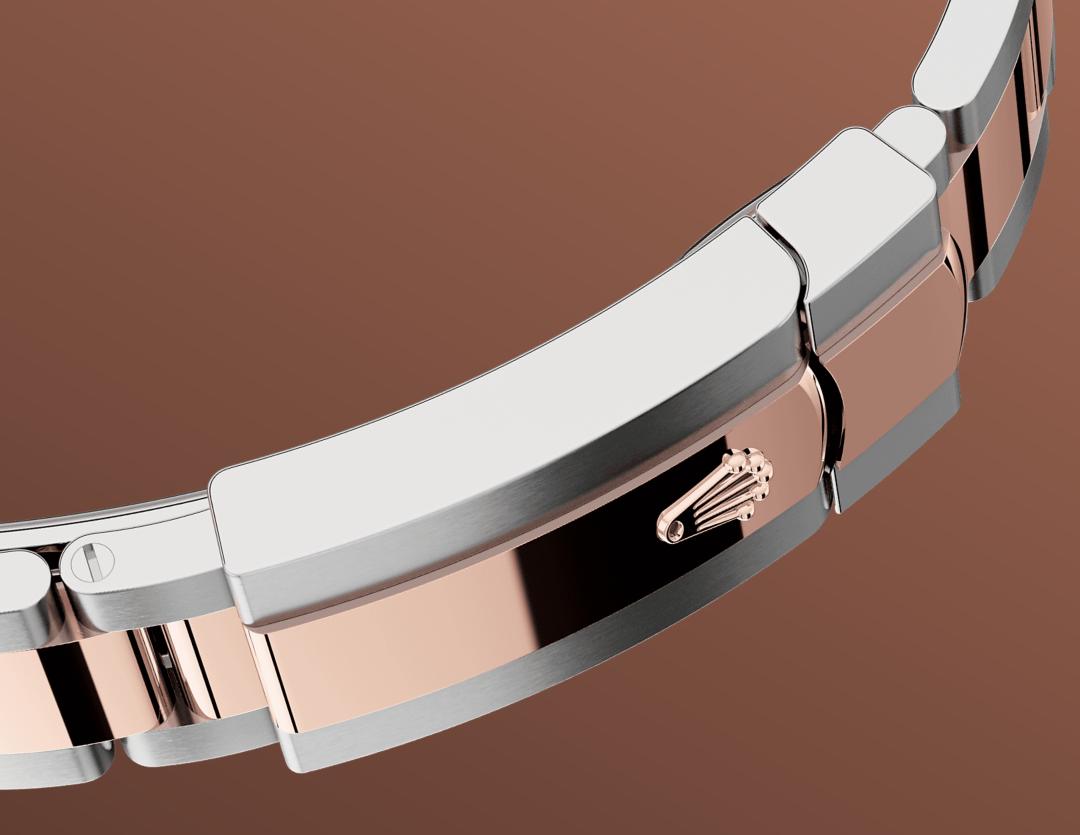

THE OYSTER BRACELET

Alchemy of form and function

The Oyster bracelet is a perfect alchemy of form and function, aesthetics and technology, designed to be both robust and comfortable.

It is equipped with an Oysterclasp and the Easylink comfort extension link, also exclusive to Rolex. This ingenious system allows the wearer to increase the bracelet length by approximately 5 mm, providing additional comfort in any circumstance.

## **Bracelet**

#### Туре

Oyster, three-piece solid links

#### **Bracelet Material**

Everose Rolesor - combination of Oystersteel and Everose gold

#### Clasp

Folding Oysterclasp with Easylink 5 mm comfort extension link