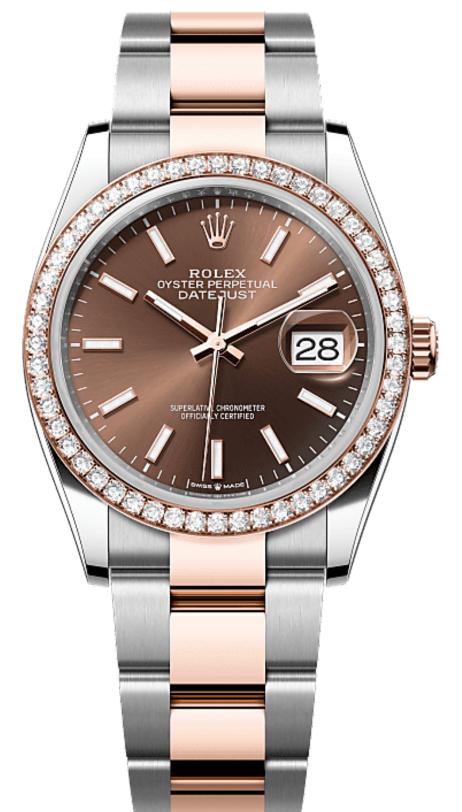

# Datejust 36

Oyster, 36 mm, Oystersteel, Everose gold and diamonds

This Oyster Perpetual Datejust 36 in Oystersteel and Everose gold features a chocolate dial and an Oyster bracelet.

DIAMOND-SET BEZEL

CHOCOLATE DIAL

EVEROSE ROLESOR

THE OYSTER BRACELET

Alchemy of form and function

The Oyster bracelet is a perfect alchemy of form and function, aesthetics and technology, designed to be both robust and comfortable.

It is equipped with an Oysterclasp and the Easylink comfort extension link, also exclusive to Rolex. This ingenious system allows the wearer to increase the bracelet length by approximately 5 mm, providing additional comfort in any circumstance.