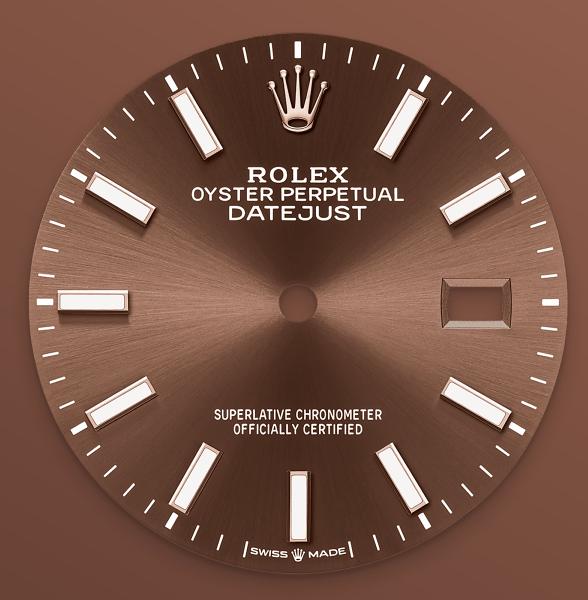

CHOCOLATE DIAL

# A watchmaking technique

The sunray finish creates delicate light reflections on many dials in the Oyster Perpetual collection. It is obtained using masterful brushing techniques that create grooves running outwards from the centre of the dial.

Light is diffused consistently along each engraving, creating a characteristic subtle glow that moves depending on the position of the wrist. Once the sunray finish has been completed, the dial colour is applied using Physical Vapour Deposition or electroplating. A light coat of varnish gives the dial its final look.

## Dial

#### **Type** Chocolate

#### **Details**

Highly legible Chromalight display with long-lasting blue luminescence