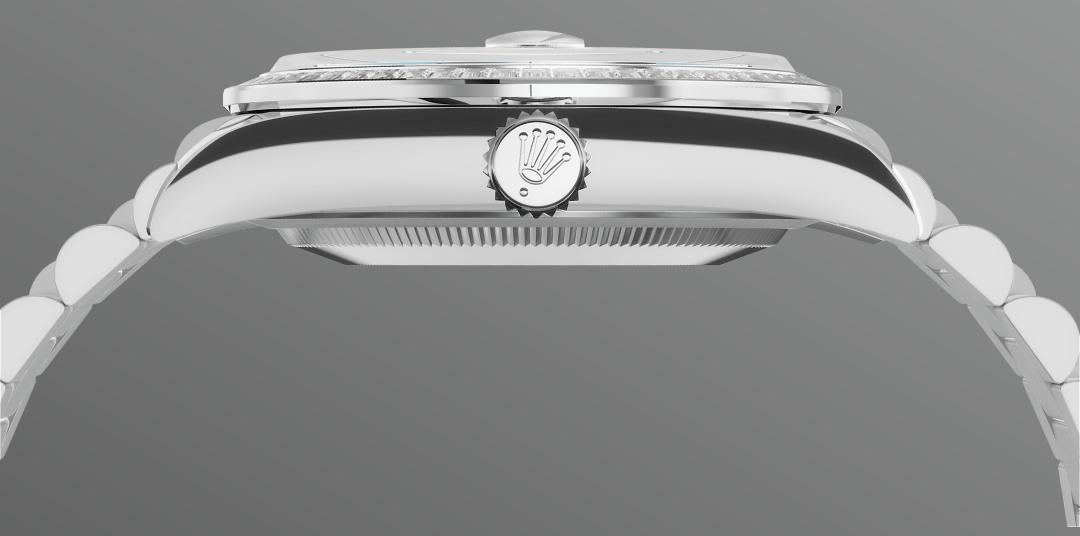

PLATINUM

# The noblest of metals

Rare and precious, platinum is striking for its

silvery whiteness and vibrant luminosity. It is among the densest and heaviest metals in the world, distinguished by unique chemical and physical properties such as exceptional corrosion resistance.

Paradoxically, it is also soft, elastic and highly malleable, which makes machining and polishing especially difficult, demanding an extremely high degree of skill. Rolex always uses 950 platinum, an alloy consisting of 950‰ (thousandths)

platinum, painstakingly crafted in-house by the fine metalworkers at Rolex. The noblest of metals for the finest of watches.

THE PRESIDENT BRACELET