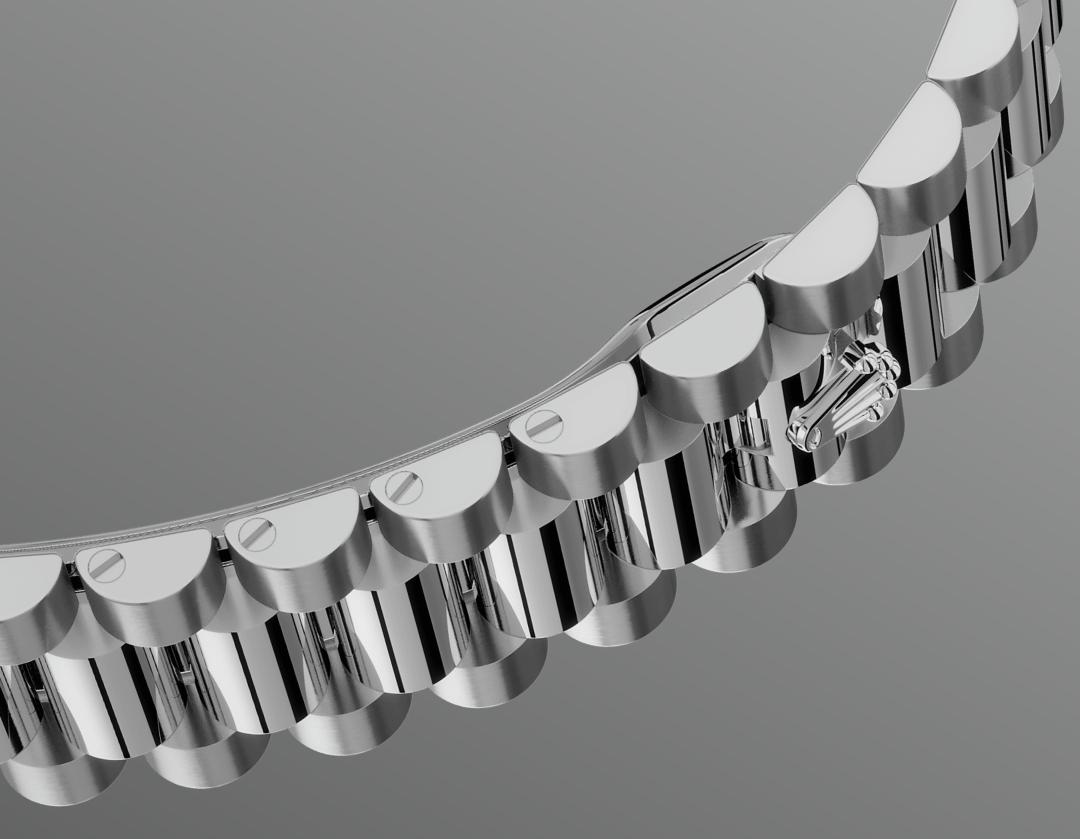

# The ultimate refinement

The design, development and production of Rolex

bracelets and clasps, as well as the stringent tests they face, involve advanced high technology.

And, as with all the components of the watch, aesthetic controls by the human eye guarantee impeccable beauty. The President bracelet, with its semi-circular three piece links, was created in 1956 for the launch of the Oyster Perpetual Day-Date. It represents the ultimate in refinement and comfort and is always made of carefully selected precious metals.