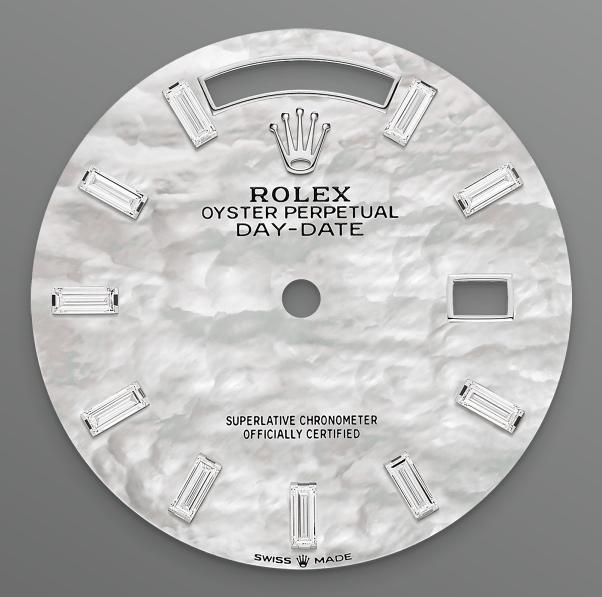

# Highlighting natural beauty

This dial features 10 baguette-cut diamonds. Mother-of-pearl is by its nature full of mystery and surprises. Depending on its origin, it can be pink, white, black or yellow. It differs in colour, intensity and structure according to the part of the shell from which it is extracted.

At Rolex, mother-of-pearl is never artificially coloured. Instead, particular know-how and skill are devoted to simply highlighting its natural beauty and preserving the original hues. As all mother-of-pearl dials are unique pieces, an identical dial will never be found on another wrist.

#### Туре

White mother-of-pearl set with diamonds

#### **Gem setting**

10 baguette-cut diamonds