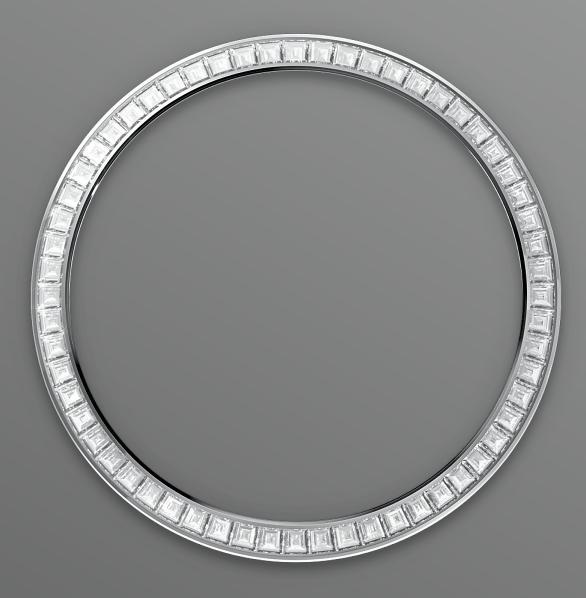

DIAMOND-SET BEZEL

# A sparkling symphony

Gem-setters, like sculptors, finely carve the

precious metal to hand-shape the seat in which each gemstone will be perfectly lodged. With the art and craft of a jeweller, the stone is placed and meticulously aligned with the others, then firmly secured in its gold or platinum setting.

Besides the intrinsic quality of the stones, several other criteria contribute to the beauty of Rolex gem-setting: the precise alignment of the height of the gems, their orientation and position, the regularity, strength and proportions of the setting as well as the intricate finishing of the metalwork. A sparkling symphony to enhance the watch and enchant the wearer.