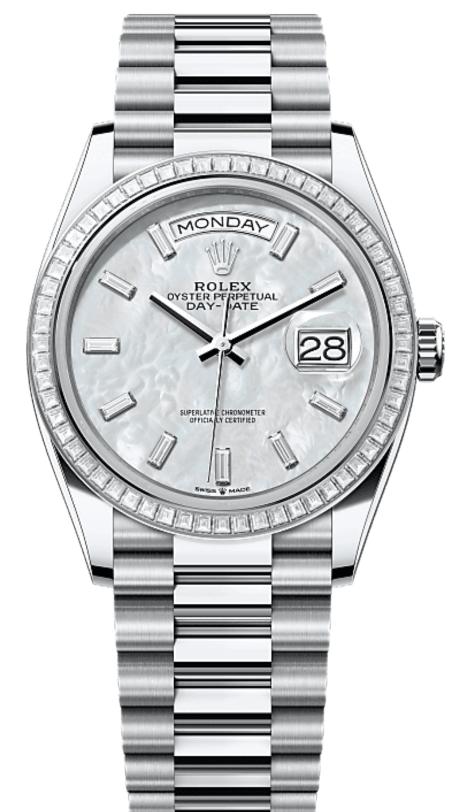

# Day-Date 36

Oyster, 36 mm, platinum and diamonds

**The Oyster Perpetual** Day-Date 36 in platinum, with a white mother-of-pearl, diamond-set dial, diamond-set bezel and a **President bracelet.** 

MOTHER-OF-PEARL DIAL

# Highlighting natural beauty

This dial features 10 baguette-cut diamonds. Mother-of-pearl is by its nature full of mystery and surprises. Depending on its origin, it can be pink, white, black or yellow. It differs in colour, intensity and structure according to the part of the shell from which it is extracted.

At Rolex, mother-of-pearl is never artificially coloured. Instead, particular know-how and skill are devoted to simply highlighting its natural beauty and preserving the original hues. As all mother-of-pearl dials are unique pieces, an identical dial will never be found on another wrist.

# A sparkling symphony

Gem-setters, like sculptors, finely carve the

precious metal to hand-shape the seat in which each gemstone will be perfectly lodged. With the art and craft of a jeweller, the stone is placed and meticulously aligned with the others, then firmly secured in its gold or platinum setting.

Besides the intrinsic quality of the stones, several other criteria contribute to the beauty of Rolex gem-setting: the precise alignment of the height of the gems, their orientation and position, the regularity, strength and proportions of the setting as well as the intricate finishing of the metalwork. A sparkling symphony to enhance the watch and enchant the wearer.

# The ultimate refinement

The design, development and production of Rolex

bracelets and clasps, as well as the stringent tests they face, involve advanced high technology.

And, as with all the components of the watch, aesthetic controls by the human eye guarantee impeccable beauty. The President bracelet, with its semi-circular three piece links, was created in 1956 for the launch of the Oyster Perpetual Day-Date. It represents the ultimate in refinement and comfort and is always made of carefully selected precious metals.