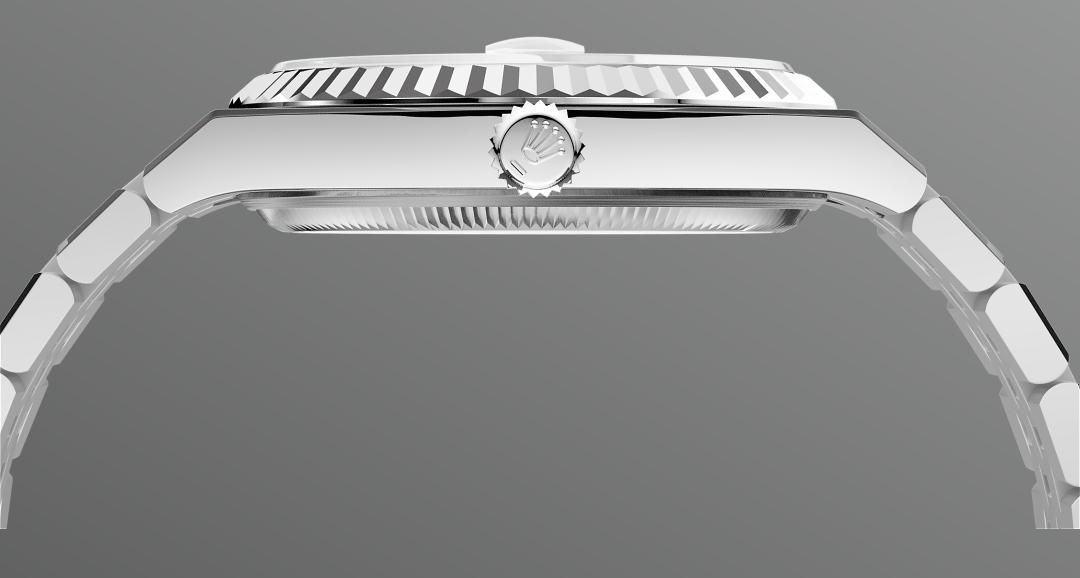

## A Rolex signature

The Rolex fluted bezel is a mark of distinction. Originally, the fluting of the Oyster bezel had a functional purpose: it served to screw the bezel onto the case helping to ensure the waterproofness of the watch.

It was therefore identical to the fluting on the case back, which was also screwed onto the case for waterproofness, using specific Rolex tools. Over time, the fluting became an aesthetic element, a genuine Rolex signature feature. Today the fluted

bezel is a mark of distinction, in gold on this Land-Dweller 36.

WHITE ROLESOR