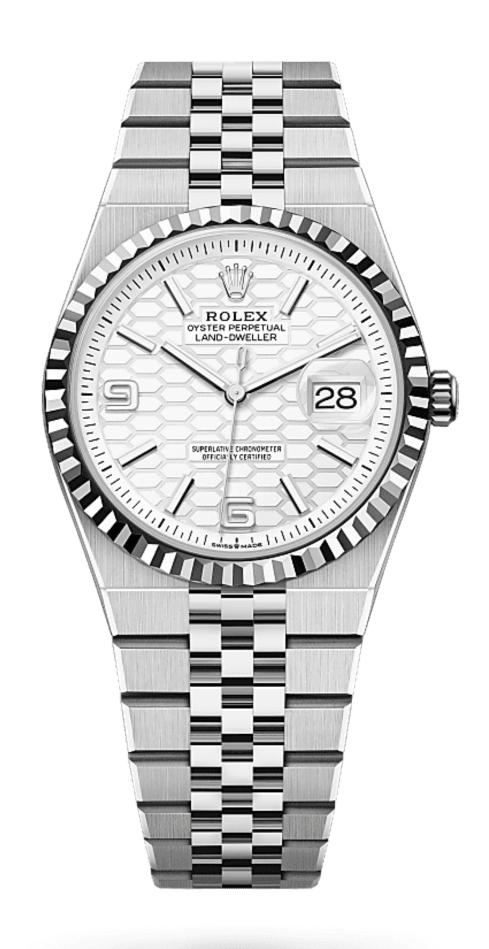

## Land-Dweller 36

Oyster, 36 mm, Oystersteel and white gold

The Land-Dweller 36 in Oystersteel and white gold with an intense white, honeycomb-motif dial and Flat Jubilee bracelet.

INTENSE WHITE DIAL

### Honeycomb motif

This dial is adorned with a honeycomb motif with a satin finish. Its creation calls on traditional craftsmanship and high-technology methods, all mastered in-house.

The honeycomb structure is cut with a femtosecond laser, which is also used to etch the delicate lines in the grooves separating each cell. The dial features a Chromalight display, the luminescent open numerals and index hour markers grant optimal legibility in any situation.

The hands are also luminescent and have been specially designed for the model.

FLUTED BEZEL