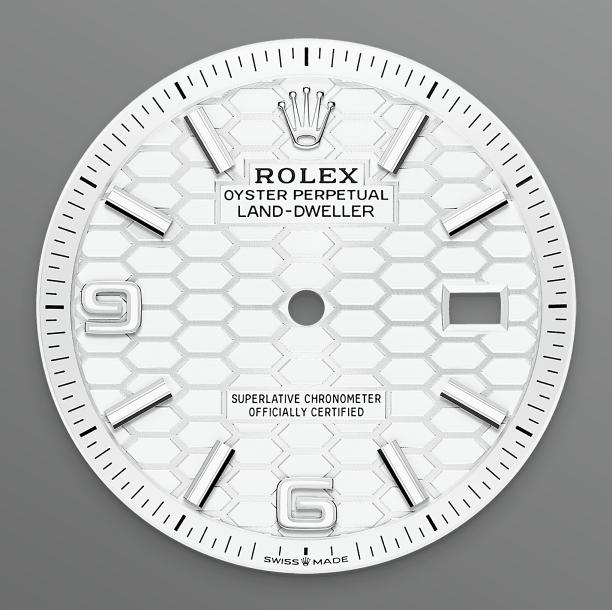

### Honeycomb motif

This dial is adorned with a honeycomb motif with a satin finish. Its creation calls on traditional craftsmanship and high-technology methods, all mastered in-house.

The honeycomb structure is cut with a femtosecond laser, which is also used to etch the delicate lines in the grooves separating each cell. The dial features a Chromalight display, the luminescent open numerals and index hour markers grant optimal legibility in any situation.

#### **Type**

Intense white, honeycomb motif

#### **Details**

Highly legible Chromalight display with long-lasting blue luminescence