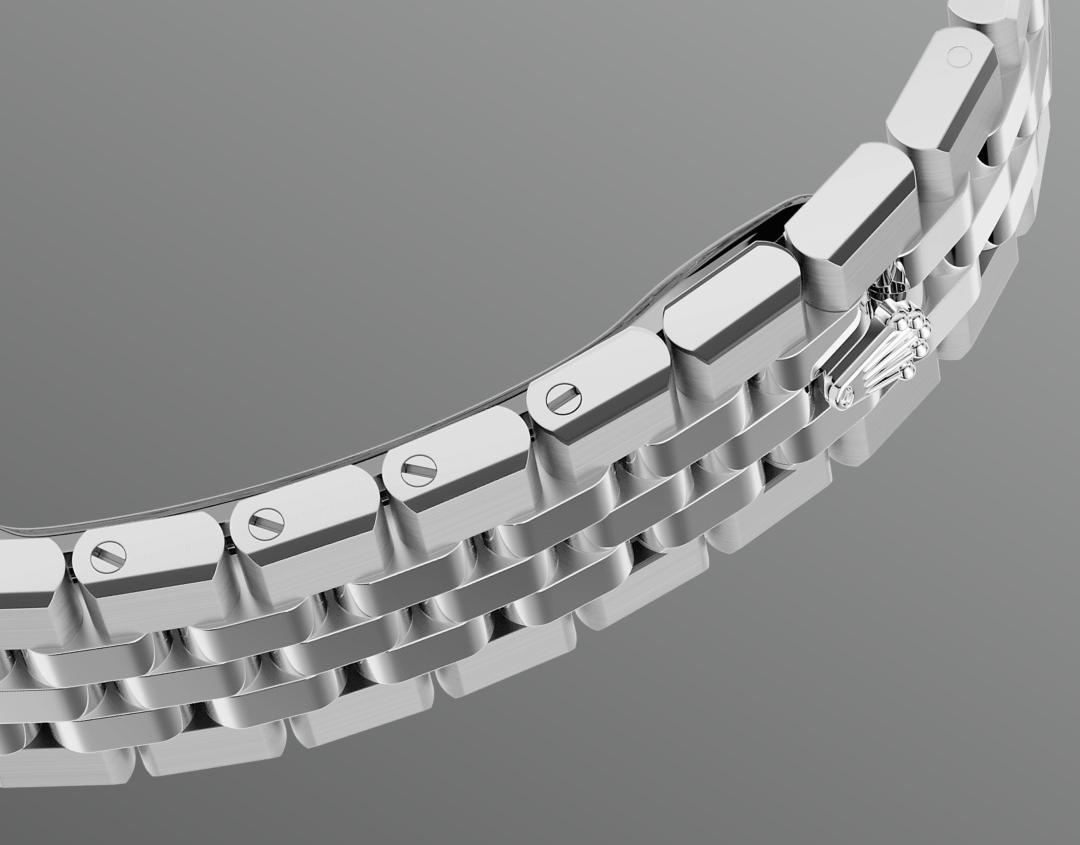

# Seamless integrated design

Specially designed for this watch, the Flat Jubilee bracelet is a reinterpretation of the emblematic Jubilee bracelet. The Flat Jubilee differs in that all the links are flat and merges seamlessly with the Oyster case to form a balanced, harmonious whole, with the alternation of polished and technical satin finishings.

Moreover, the top edges of the bracelet's outer links are bevelled, as are those of the middle case,

and the resulting chamfers polished, creating the appearance of a continuous ribbon of light. It is equipped with a concealed folding Crownclasp.