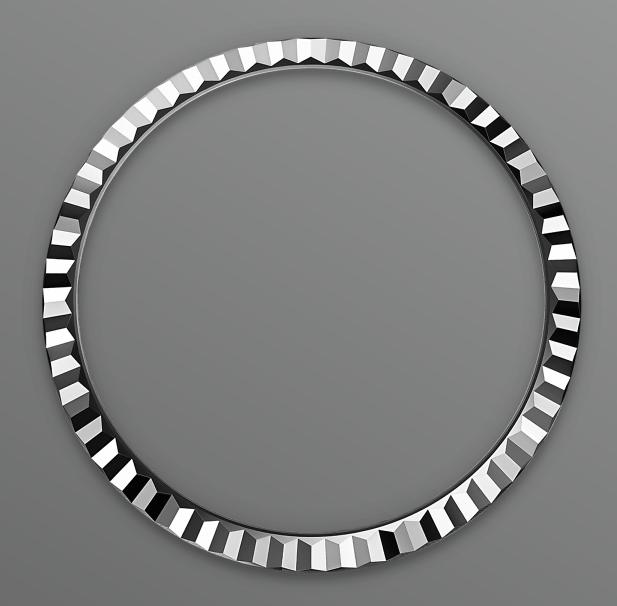

## A Rolex signature

The Rolex fluted bezel is a mark of distinction. Originally, the fluting of the Oyster bezel had a functional purpose: it served to screw the bezel onto the case helping to ensure the waterproofness of the watch.

It was therefore identical to the fluting on the case back, which was also screwed onto the case for waterproofness, using specific Rolex tools. Over time, the fluting became an aesthetic element, a genuine Rolex signature feature. Today the fluted

bezel is a mark of distinction, in gold on this Land-Dweller 36.

WHITE ROLESOR

#### Bezel

Fluted