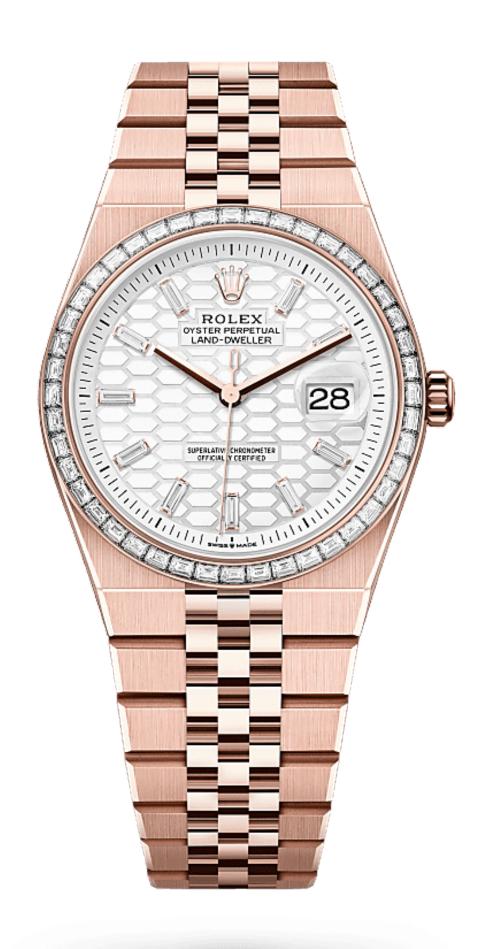

# Land-Dweller 36

Oyster, 36 mm, Everose gold and diamonds

The Land-Dweller 36 in 18 ct Everose gold with an intense white, honeycomb-motif, diamond-set dial and Flat Jubilee bracelet.

INTENSE WHITE DIAL

#### **Type**

Oyster, 36 mm, Everose gold and diamonds

#### **Diameter**

36 mm

#### **Material**

Everose gold

#### **Bezel**

Set with diamonds