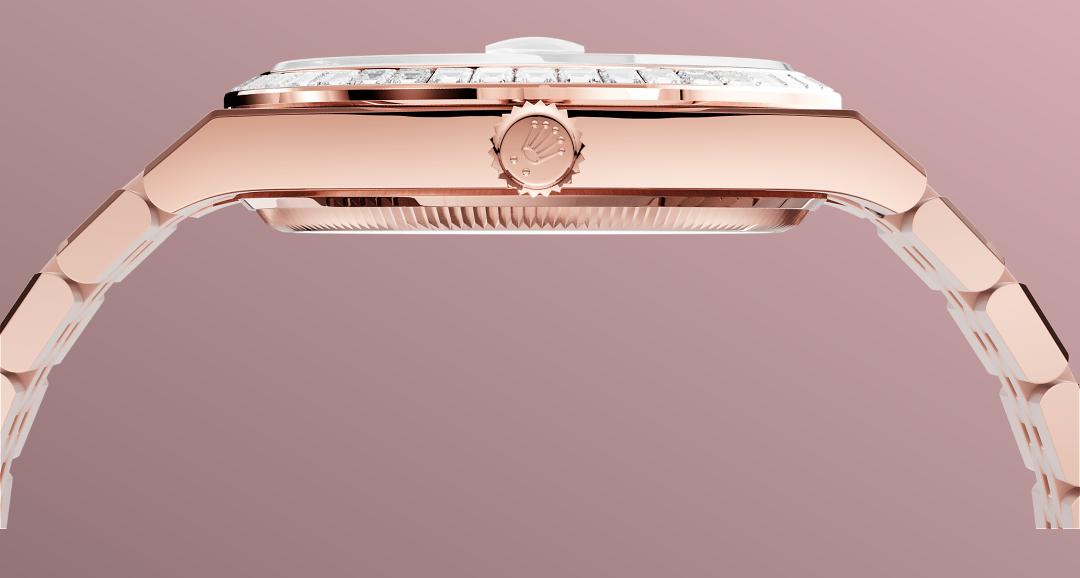

# Land-Dweller 36

Oyster, 36 mm, Everose gold and diamonds

The Land-Dweller 36 in 18 ct Everose gold with an intense white, honeycomb-motif, diamond-set dial and Flat Jubilee bracelet.

INTENSE WHITE DIAL

## Honeycomb motif

This dial is adorned with a honeycomb motif with a satin finish. Its creation calls on traditional craftsmanship and high-technology methods, all mastered in-house.

The honeycomb structure is cut with a femtosecond laser, which is also used to etch the delicate lines in the grooves separating each cell. The dial is set with 10 baguette-cut diamonds to mark the hours.

## An exclusive patent

To preserve the beauty of its pink gold watches, Rolex created and patented an exclusive 18 ct pink gold alloy cast in its own foundry: Everose gold.

Introduced in 2005, 18 ct Everose is used on all Rolex Oyster models in pink gold.