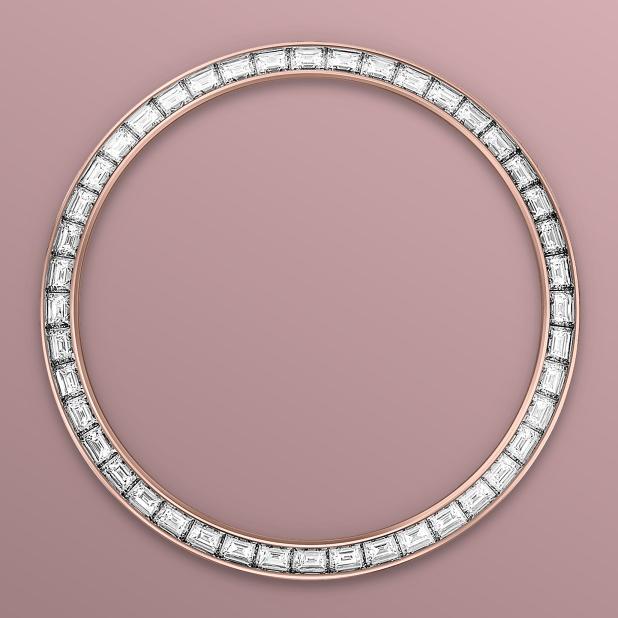

## A sparkling symphony

Gem-setters, like sculptors, finely carve the precious metal to hand-shape the seat in which each gemstone will be perfectly lodged. With the art and craft of a jeweller, the stone is placed and meticulously aligned with the others, then firmly secured in its gold or platinum setting.

Besides the intrinsic quality of the stones, several other criteria contribute to the beauty of Rolex gem-setting: the precise alignment of the height of the gems, their orientation and position, the regularity, strength and proportions of the setting

as well as the intricate finishing of the metalwork. A sparkling symphony to enhance the watch and enchant the wearer.

18 CT EVEROSE GOLD

#### **Bezel**

Set with diamonds