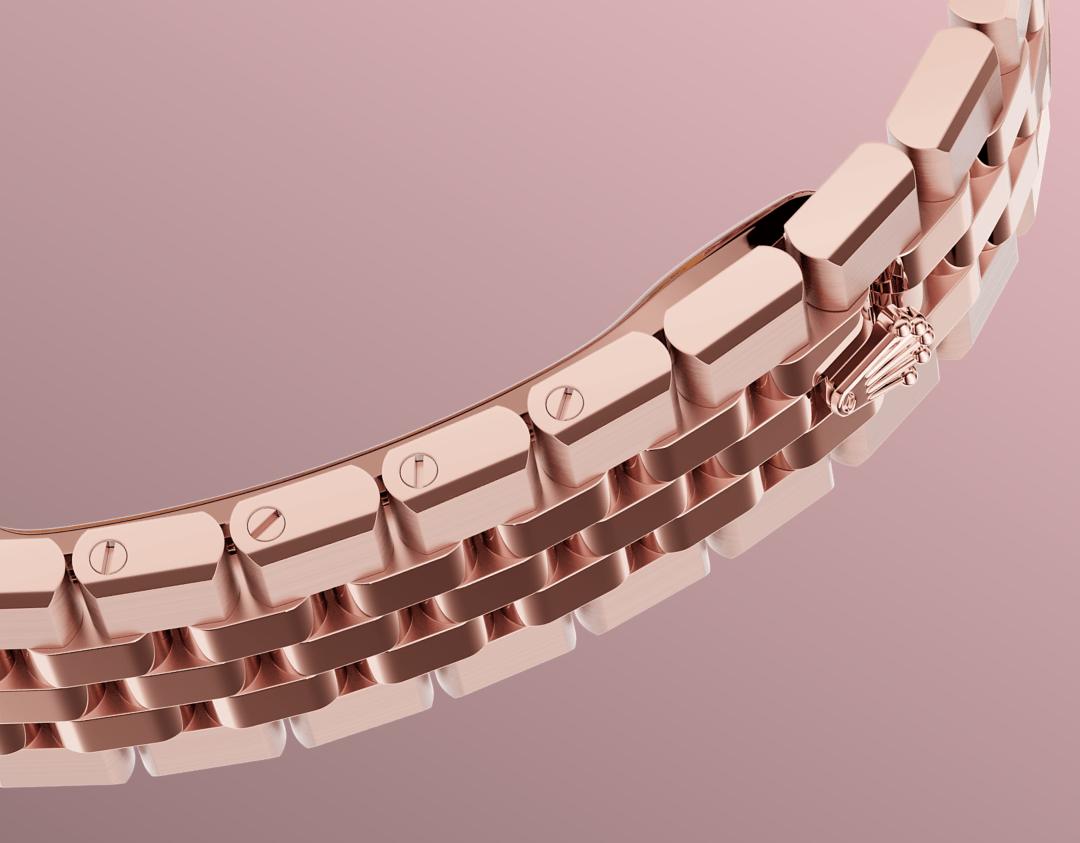

THE FLAT JUBILEE BRACELET

# Seamless integrated design

Specially designed for this watch, the Flat Jubilee bracelet is a reinterpretation of the emblematic Jubilee bracelet. The Flat Jubilee differs in that all the links are flat, and it merges seamlessly with the Oyster case to form a balanced, harmonious whole, with the alternation of polished and technical satin finishings.

Moreover, the top edges of the bracelet's outer links are bevelled, as are those of the middle case,

and the resulting chamfers polished, creating the appearance of a continuous ribbon of light. It is equipped with a concealed folding Crownclasp.