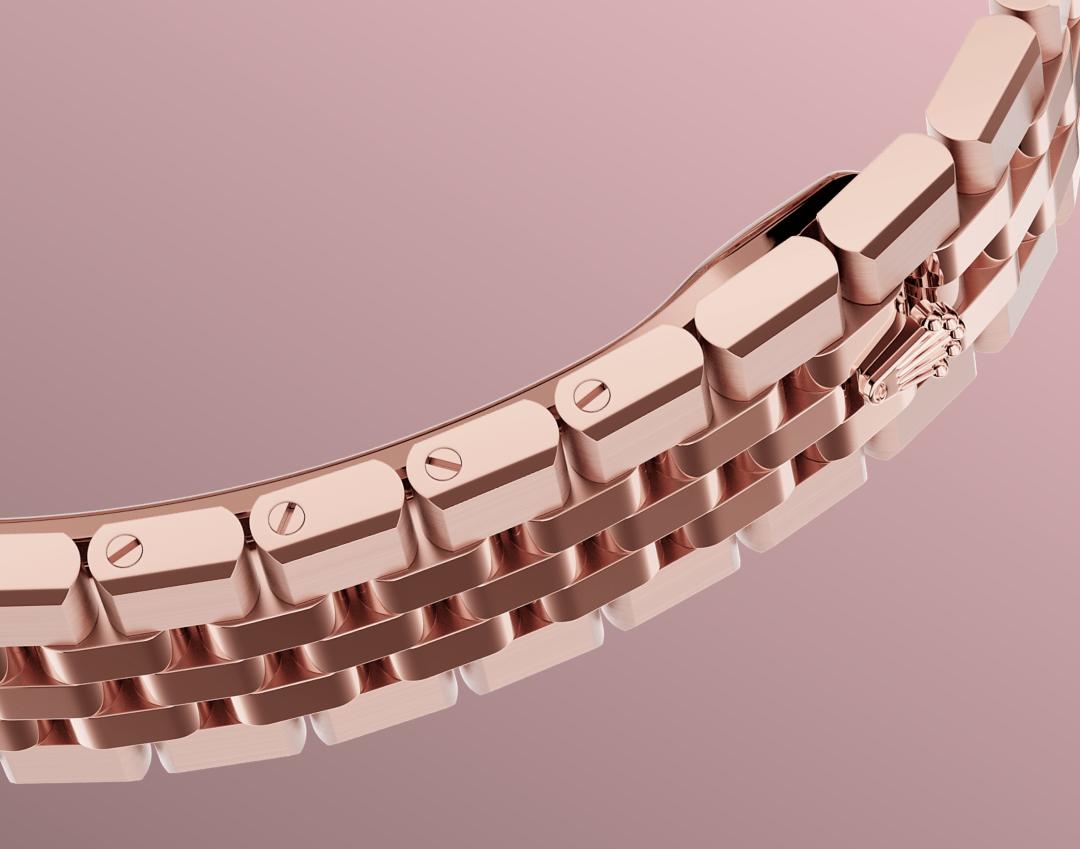

THE FLAT JUBILEE BRACELET

# Seamless integrated design

Specially designed for this watch, the Flat Jubilee bracelet is a reinterpretation of the emblematic Jubilee bracelet. The Flat Jubilee differs in that all the links are flat and merges seamlessly with the Oyster case to form a balanced, harmonious whole, with the alternation of polished and technical satin finishings.

Moreover, the top edges of the bracelet's outer links are bevelled, as are those of the middle case,

and the resulting chamfers polished, creating the appearance of a continuous ribbon of light. It is equipped with a concealed folding Crownclasp.