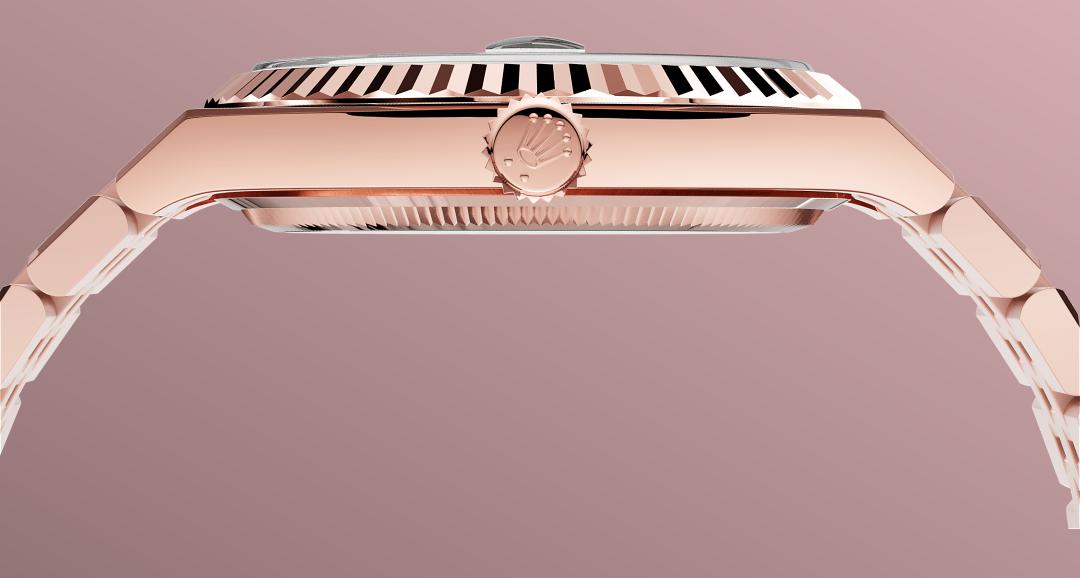

## A Rolex signature

The Rolex fluted bezel is a mark of distinction.

Originally, the fluting of the Oyster bezel had a functional purpose: it served to screw the bezel onto the case helping to ensure the waterproofness of the watch.

It was therefore identical to the fluting on the case back, which was also screwed onto the case for waterproofness, using specific Rolex tools. Over time, the fluting became an aesthetic element, a genuine Rolex signature feature. Today the fluted

bezel is a mark of distinction, in gold on this Land-Dweller 40.

18 CT EVEROSE GOLD

Moreover, the top edges of the bracelet's outer links are bevelled, as are those of the middle case,

and the resulting chamfers polished, creating the appearance of a continuous ribbon of light. It is equipped with a concealed folding Crownclasp.