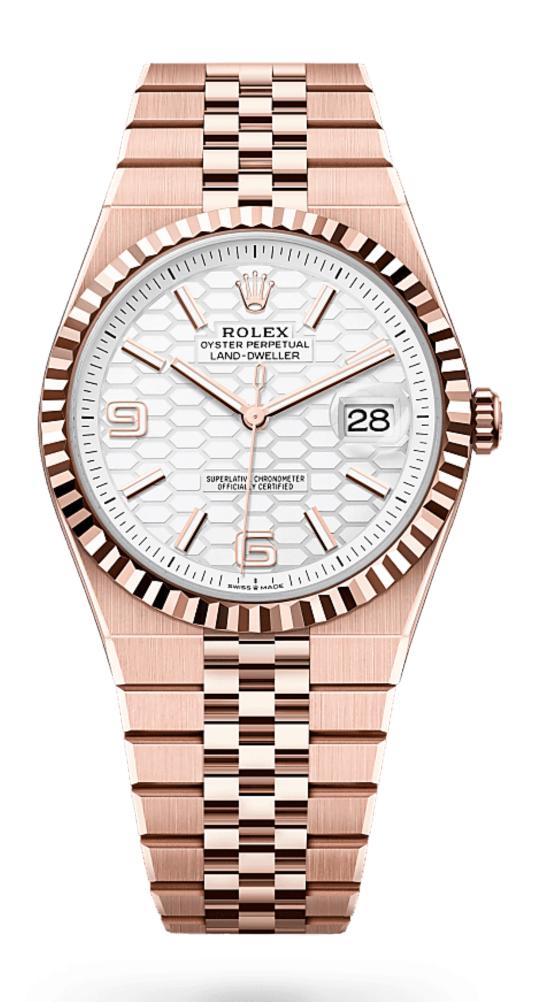

# Land-Dweller 40

Oyster, 40 mm, Everose gold

The Land-Dweller 40 in 18 ct Everose gold with an intense white, honeycomb-motif dial and Flat Jubilee bracelet.

INTENSE WHITE DIAL

## Honeycomb motif

This dial is adorned with a honeycomb motif with a satin finish. Its creation calls on traditional craftsmanship and high-technology methods, all mastered in-house.

The honeycomb structure is cut with a femtosecond laser, which is also used to etch the delicate lines in the grooves separating each cell. The dial features a Chromalight display, the luminescent open numerals and index hour markers grant optimal legibility in any situation.

The hands are also luminescent and have been specially designed for the model.

FLUTED BEZEL

## A Rolex signature

The Rolex fluted bezel is a mark of distinction.

Originally, the fluting of the Oyster bezel had a functional purpose: it served to screw the bezel onto the case helping to ensure the waterproofness of the watch.

bezel is a mark of distinction, in gold on this Land-Dweller 40.

18 CT EVEROSE GOLD

## An exclusive patent

To preserve the beauty of its pink gold watches, Rolex created and patented an exclusive 18 ct pink gold alloy cast in its own foundry: Everose gold.

Introduced in 2005, 18 ct Everose is used on all Rolex Oyster models in pink gold.

# Seamless integrated design

Specially designed for this watch, the Flat Jubilee bracelet is a reinterpretation of the emblematic Jubilee bracelet. The Flat Jubilee differs in that all the links are flat and merges seamlessly with the Oyster case to form a balanced, harmonious whole, with the alternation of polished and technical satin finishings.