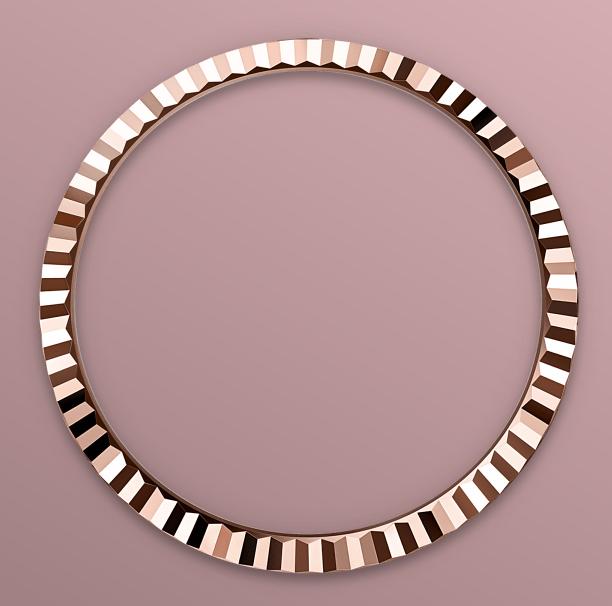

## A Rolex signature

The Rolex fluted bezel is a mark of distinction.

Originally, the fluting of the Oyster bezel had a functional purpose: it served to screw the bezel onto the case helping to ensure the waterproofness of the watch.

It was therefore identical to the fluting on the case back, which was also screwed onto the case for waterproofness, using specific Rolex tools. Over time, the fluting became an aesthetic element, a genuine Rolex signature feature. Today the fluted

bezel is a mark of distinction, in gold on this Land-Dweller 40.

18 CT EVEROSE GOLD

#### **Bezel**

Fluted