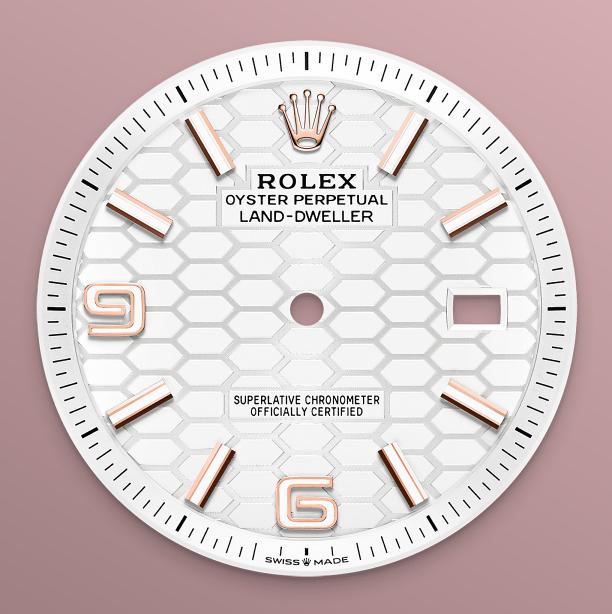

## Honeycomb motif

This dial is adorned with a honeycomb motif with a satin finish. Its creation calls on traditional craftsmanship and high-technology methods, all mastered in-house.

The honeycomb structure is cut with a femtosecond laser, which is also used to etch the delicate lines in the grooves separating each cell. The dial features a Chromalight display, the luminescent open numerals and index hour markers grant optimal legibility in any situation.

The hands are also luminescent and have been specially designed for the model.

FLUTED BEZEL

#### **Type**

Intense white, honeycomb motif

#### **Details**

Highly legible Chromalight display with long-lasting blue luminescence