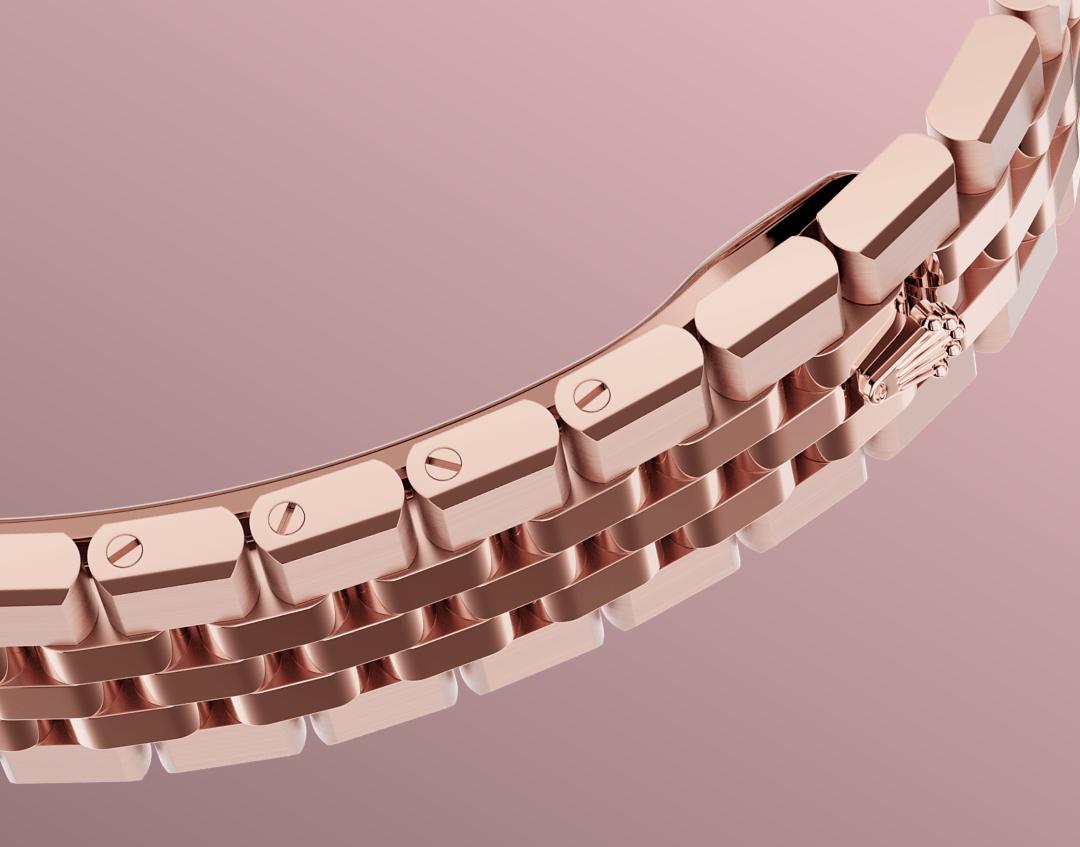

THE FLAT JUBILEE BRACELET

# Seamless integrated design

Specially designed for this watch, the Flat Jubilee bracelet is a reinterpretation of the emblematic Jubilee bracelet. The Flat Jubilee differs in that all the links are flat, and it merges seamlessly with the Oyster case to form a balanced, harmonious whole, with the alternation of polished and technical satin finishings.

Moreover, the top edges of the bracelet's outer links are bevelled, as are those of the middle case,

and the resulting chamfers polished, creating the appearance of a continuous ribbon of light. It is equipped with a concealed folding Crownclasp.