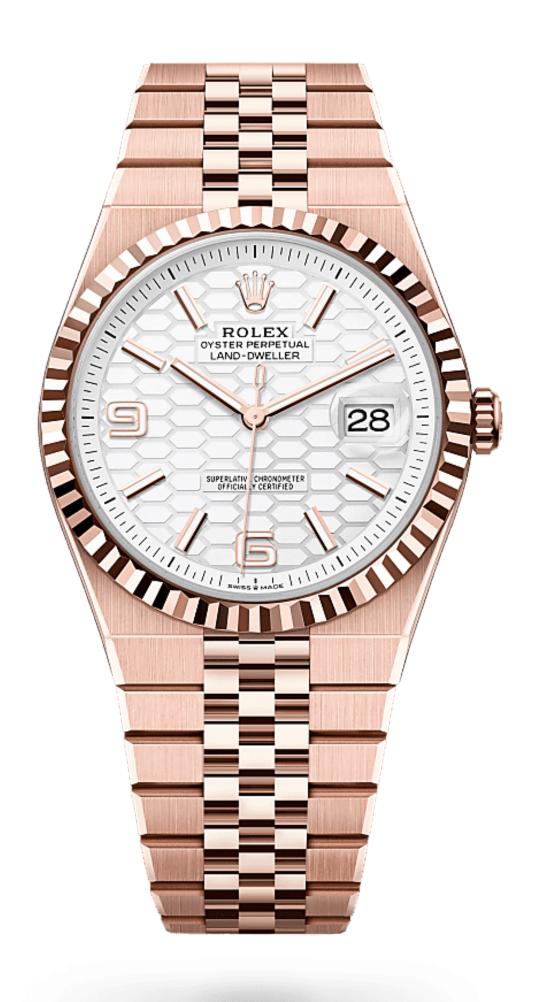

# Land-Dweller 40

Oyster, 40 mm, Everose gold

The Land-Dweller 40 in 18 ct Everose gold with an intense white, honeycomb-motif dial and Flat Jubilee bracelet.

INTENSE WHITE DIAL

## Honeycomb motif

This dial is adorned with a honeycomb motif with a satin finish. Its creation calls on traditional craftsmanship and high-technology methods, all mastered in-house.

The honeycomb structure is cut with a femtosecond laser, which is also used to etch the delicate lines in the grooves separating each cell. The dial features a Chromalight display, the luminescent open numerals and index hour markers grant optimal legibility in any situation.

The hands are also luminescent and have been specially designed for the model.

FLUTED BEZEL

## A Rolex signature

The Rolex fluted bezel is a mark of distinction.

Originally, the fluting of the Oyster bezel had a functional purpose: it served to screw the bezel onto the case helping to ensure the waterproofness of the watch.

bezel is a mark of distinction, in gold on this Land-Dweller 40.

18 CT EVEROSE GOLD

## An exclusive patent

To preserve the beauty of its pink gold watches, Rolex created and patented an exclusive 18 ct pink gold alloy cast in its own foundry: Everose gold.

Introduced in 2005, 18 ct Everose is used on all Rolex Oyster models in pink gold.

# Seamless integrated design

Specially designed for this watch, the Flat Jubilee bracelet is a reinterpretation of the emblematic Jubilee bracelet. The Flat Jubilee differs in that all the links are flat, and it merges seamlessly with the Oyster case to form a balanced, harmonious whole, with the alternation of polished and technical satin finishings.

Moreover, the top edges of the bracelet's outer links are bevelled, as are those of the middle case,

and the resulting chamfers polished, creating the appearance of a continuous ribbon of light. It is equipped with a concealed folding Crownclasp.